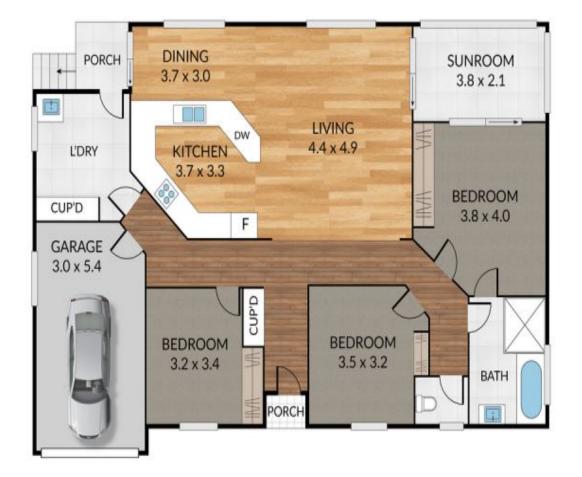

## 32 Woodland Drive, Reedy Creek 🕥

Internal 137m<sup>2</sup> External 3m<sup>2</sup> Total 140m<sup>2</sup>

3 x 🚐 1 x 😓 1 x 🚍

NOTE: Every precaution has been taken to verify the accuracy of the above details. However, prospective purchasers are advised to make their own enquiries.

NORTH