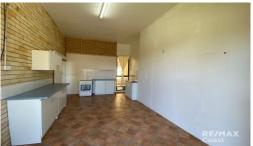

## HIGHLIGHTS

- 1 large open plan bedroom / lounge with A/C
- 1 bathroom with modern vanity
- Huge room for combined kitchen/dining
- Ultra high ceilings
- Security screens...

Price: \$320 incl water & electricity