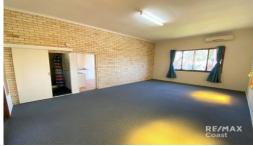

## HIGHLIGHTS

- 1 large open plan bedroom / lounge with A/C
- 1 bathroom with modern vanity
- Huge room for combined kitchen/dining
- Ultra high ceilings
- Security screens...

Price: \$320 incl water & electricity