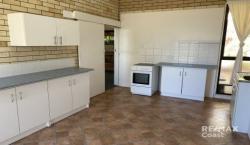

## HIGHLIGHTS

- 1 large open plan bedroom / lounge with A/C
- 1 bathroom with modern vanity
- Huge room for combined kitchen/dining
- Ultra high ceilings
- Security screens...

Price: \$320 incl water & electricity