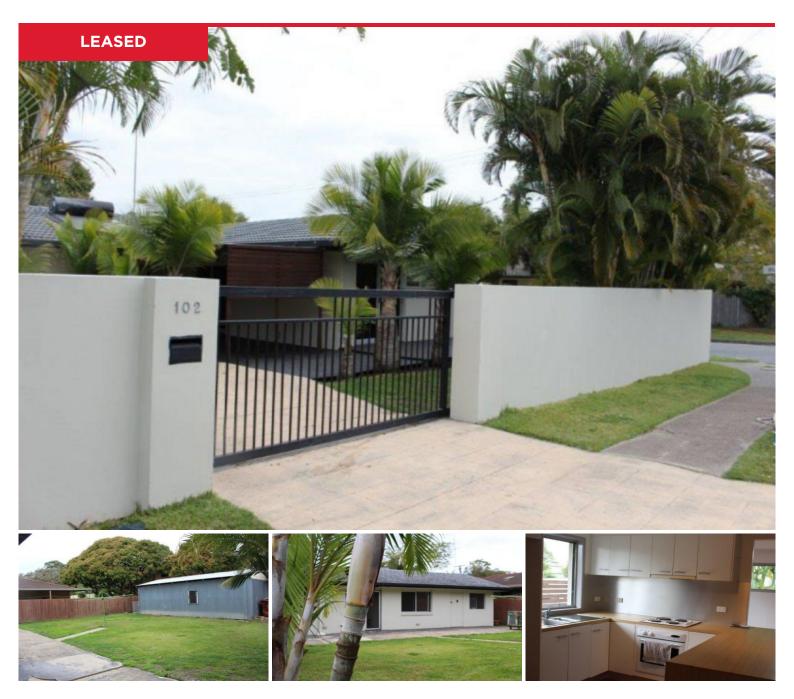

## **102 Whiting Street, Labrador**

Centrally located, this livable property offers a spacious back yard complete with large garage and work shed. Literally a stroll to the water, it's also conveniently close to Griffith University, Gold Coast Hospital and Harbour Town. Transport, dining and entertainment all within walking distance.

FEATURES

- \* 3 Bedrooms all with built in robes
- \* 1 Bathroom
- \* Reverse cycle A/C to lounge room
- \* Fans throughout
- \* Freshly painted...

...

Price: View: \$560 per week (pets ok) https://remaxcoast.com.au/6460782