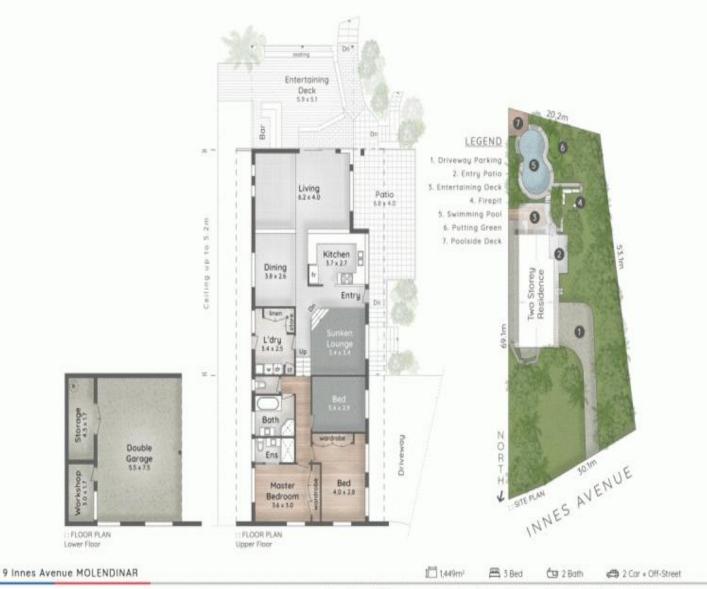

## 9 Innes Avenue, Molendinar

Situated in the middle of Parkwood and Ashmore and with the announcement of the Olympic games, future growth in this area is almost certainly guaranteed. Buy one of the biggest blocks of land with this character filled home and swimming pool and sit back and watch it grow in value. This property is perfect for the investor for long term capital growth, or owner occupier.

A private, character-filled, entertainers paradise situated just 15 minutes from the beach. Boasting a sprawling 1449sqm block you will own one of the largest land allotments in the area (with future potential to develop).

The exceptional architecturally designed home will suit someone a bit arty, or out of the ...

Price: \$861,111

View: https://remaxcoast.com.au/6459822

Jesse Young M 0468643571

**Kevin Brown** 

0417648001 RE/MAX Coast