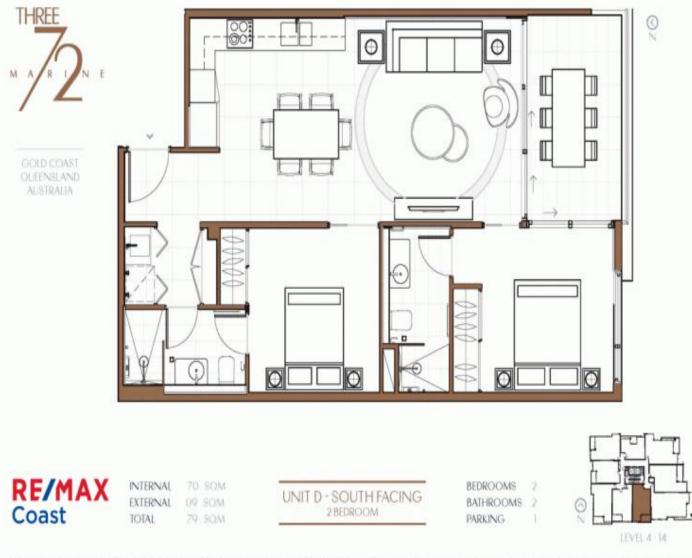

Well designed with ample storage and superb finishes (including NBN and gas cooking) you will appreciate the array of lifestyle amenities on offer in the building. The location will suit everyone with close proximity to parks, CBD, schools, University, Hospital and train.