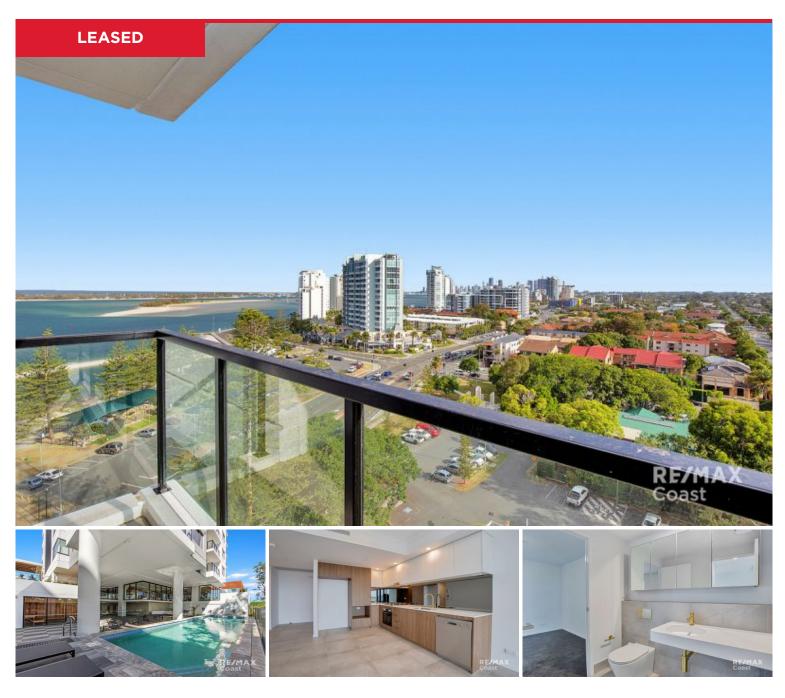

## 1104/372 Marine Parade, Labrador

NEAR NEW at 372 MARINE PARADE and offering views of both the HIGHRISES (think night times on your balcony) and the park this 11th floor South facing apartment is fresh, light-filled with high ceilings.

Well designed with ample storage and superb finishes (including NBN and gas cooking) you will appreciate the array of lifestyle amenities on offer in the building. The location will suit everyone with close proximity to parks, CBD, schools, University, Hospital and train.

Offering exceptional value and a simply stunning outlook this unit is a MUST to inspect. PROPERTY FEATURES:...

Price: View: \$460 per week https://remaxcoast.com.au/6455901

**RE/MAX Coast - Rentals** M 0407572235