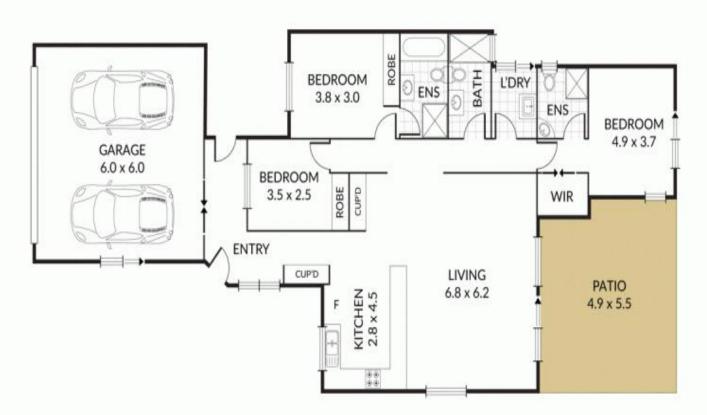

## 13 Whiteley Chase, Parkwood

With homes under \$600,000 becoming scarce this is your unique opportunity to secure an address in sought-after Parkwood. Close to Griffith University, Gold Coast Hospitals and the M1 this location is ideal for owners or investors looking for quality and value.

Our owners have bought elsewhere and are committed to a sale.

Ready to move-in and enjoy, this property packs a punch for the price.

PROPERTY FEATURES

- 3 Bedrooms
- 3 Bathrooms (including ensuite to master)...