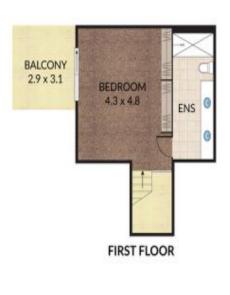

## PROPERTY FEATURES

- 3 Bedrooms with built in robes
- Master bedroom offering space for 'Parents Retreat' with huge private balcony & views...

Price: \$475,000

View: https://remaxcoast.com.au/6437394

**Kevin Brown** M 0417648001

**Eric Wittenberg** 

0404976242 RE/MAX Coast

**GROUND FLOOR** 

NOTE: Every precaution has been taken to verify the accuracy of the above details. However, prospective purchasers are advised to make their own enquiries.