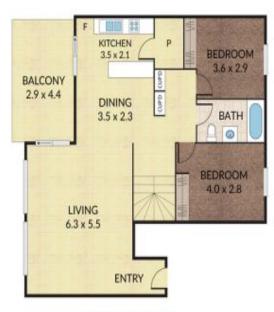

## PROPERTY FEATURES

- 3 Bedrooms with built in robes
- Master bedroom offering space for 'Parents Retreat' with huge private balcony & views...

Price: \$475,000

View: https://remaxcoast.com.au/6437394

**Kevin Brown** M 0417648001

**Eric Wittenberg** 

0404976242 RE/MAX Coast

**GROUND FLOOR** 

NOTE: Every precaution has been taken to verify the accuracy of the above details. However, prospective purchasers are advised to make their own enquiries.