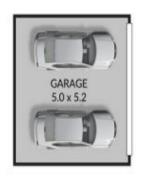

## PROPERTY FEATURES

- 3 Bedrooms with built in robes
- Master bedroom offering space for 'Parents Retreat' with huge private balcony & views...

Price: \$475,000

View: https://remaxcoast.com.au/6437394

**Kevin Brown** M 0417648001