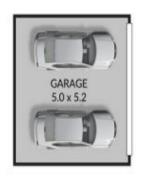

PROPERTY FEATURES

- 3 Bedrooms with built in robes
- Master bedroom offering space for 'Parents Retreat' with huge private balcony & views...

...

**Price:** \$475,000

View: https://remaxcoast.com.au/6437394