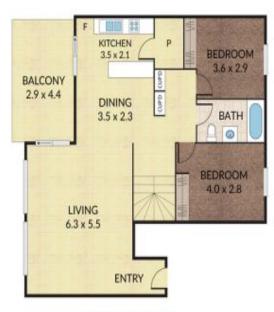

PROPERTY FEATURES

- 3 Bedrooms with built in robes
- Master bedroom offering space for 'Parents Retreat' with huge private balcony & views...

...

**Price:** \$475,000

View: https://remaxcoast.com.au/6437394

Kevin Brown M 0417648001

Eric Wittenberg

**0404976242** RE/MAX Coast

**GROUND FLOOR** 

NOTE: Every precaution has been taken to verify the accuracy of the above details. However, prospective purchasers are advised to make their own enquiries.