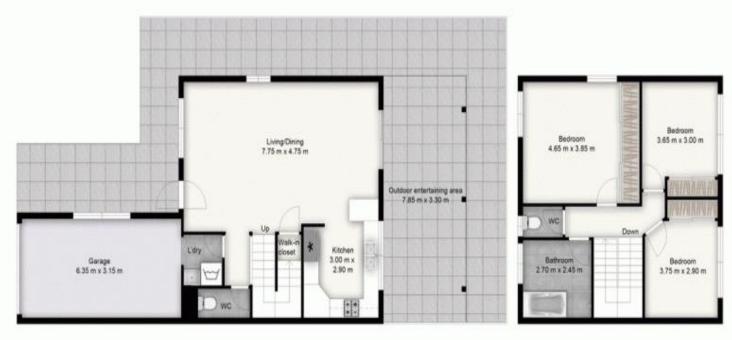

## 11/14 Liam Ct LABRADOR 3 Bedroom | 1.5 Bathroom | 1 Garage | 163m2

Whilst every attempt has been made to ensure the accuracy of the floor plan contained here, measurements of doors, windows, rooms and any other items are approximate and no responsibility is taken for error, omission or mis-statement. This plan is for illustrative purposes only and should only be used as such by any prospective purchaser. The services systems and appliances shown have not been tested and no guarantee as to their operability or efficiency can be given.