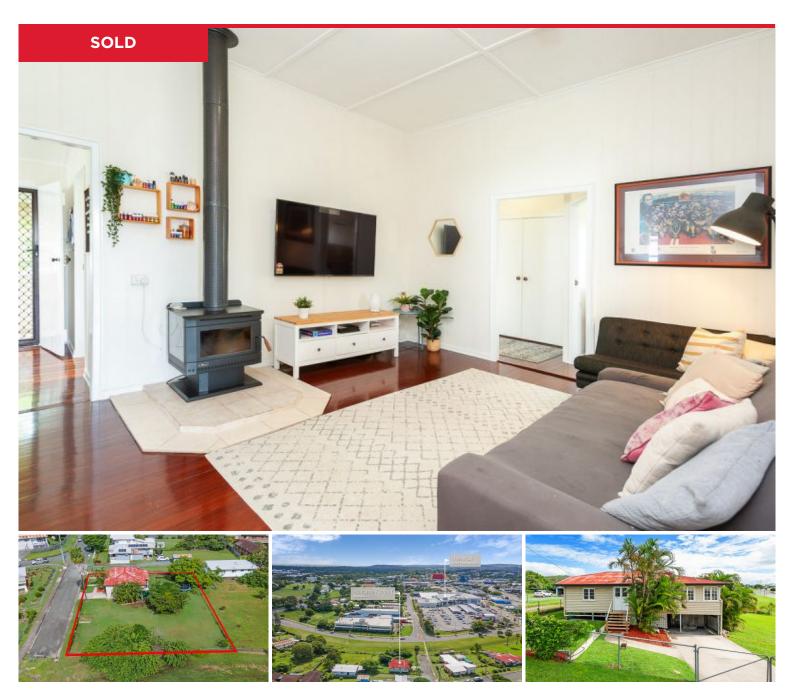

## 42 Tansey Street, Beenleigh

With Medium Density Zoning (future development potential) this property offers more than meets the eye. But let's get back to talking about the beautifully presented old Queenslander that offers a 'nothing to do but move in and enjoy' lifestyle. Capturing the charm and character of yesteryear but offering the comfort of modern fittings this is a special property.

Walking in through the French doors you immediately appreciate the wonderful rich timber floors, the really high ceilings and the VJ walls. On top of that, this home sits on a huge 1032m2 allotment perfect for pets, play or off-street parking for multiple vehicles.