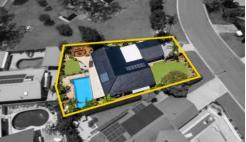

## **52 Binalong Drive, Ashmore**

Located in an upmarket precinct of Ashmore right next door to a park this large fenced block with pool and wonderful outdoor living is a suburban paradise. Fully renovated and landscaped it offers all the mod cons plus boasts a fabulous layout conducive to family living.

HIGHLIGHTS

- Ashmore State Primary & Benowa State High Catchment areas (popular)
- 4 Large bedrooms all with built-in-robes plus fans
- 2 Bedrooms including ensuite to master room
- A/C to living and master bedroom
- High pitched ceiling in living, dining and kitchen areas...