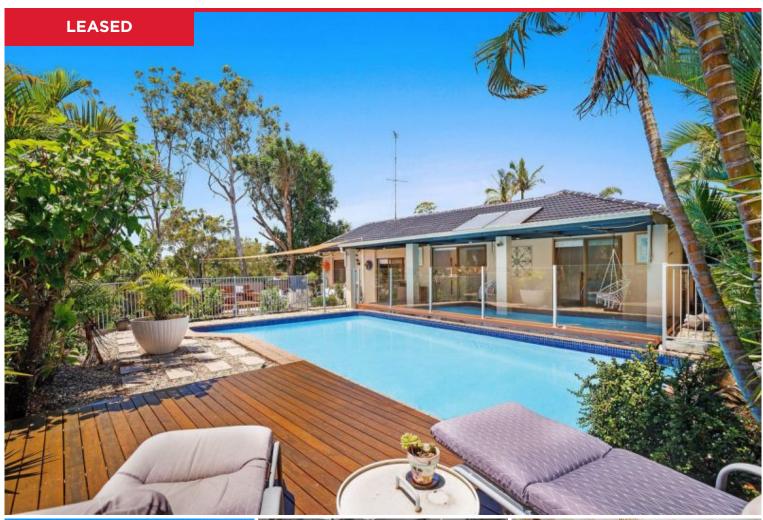

## **52 Binalong Drive, Ashmore**

Located in an upmarket precinct of Ashmore right next door to a park this large fenced block with pool and wonderful outdoor living is a suburban paradise. Fully renovated and landscaped it offers all the mod cons plus boasts a fabulous layout conducive to family living.

HIGHLIGHTS

- Ashmore State Primary & Benowa State High Catchment areas (popular)
- 4 Large bedrooms all with built-in-robes plus fans
- 2 Bedrooms including ensuite to master room
- A/C to living and master bedroom
- High pitched ceiling in living, dining and kitchen areas...