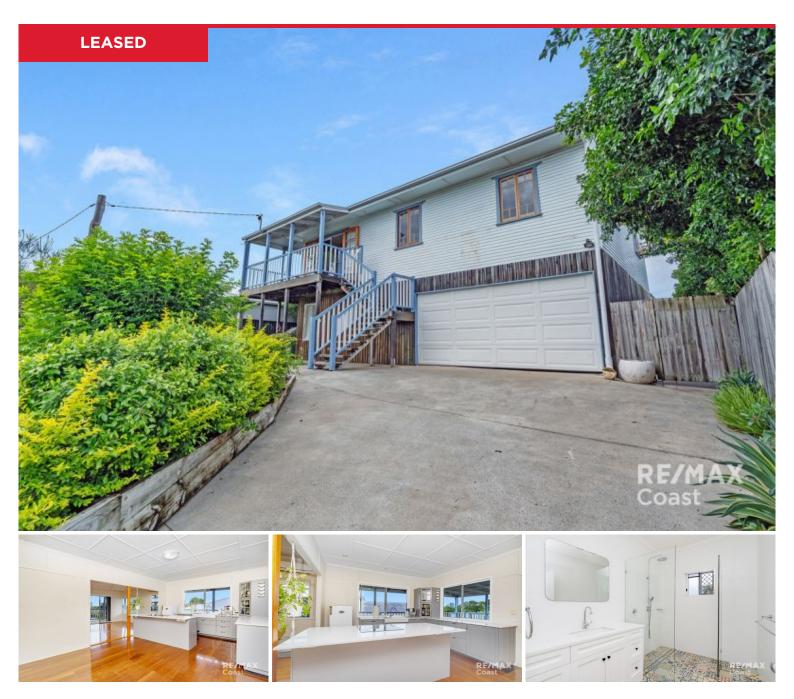

## **50 Central Street, Labrador**

Sitting on your deck and seeing the twinkling lights of the high-rises will remind you just how close you are to the Broadwater living here. This double-storey executive Queenslander offers a fabulous location with a beautiful interior that combines contemporary touches with the original warmth of the polished timber floor boards. A fully fenced rear yard is beautifully landscaped and there is plenty of secure parking under the home for 4 vehicles. The 4th bedroom, study/storeroom and additional bathroom are on the lower level with external access making it ideal for a home office.