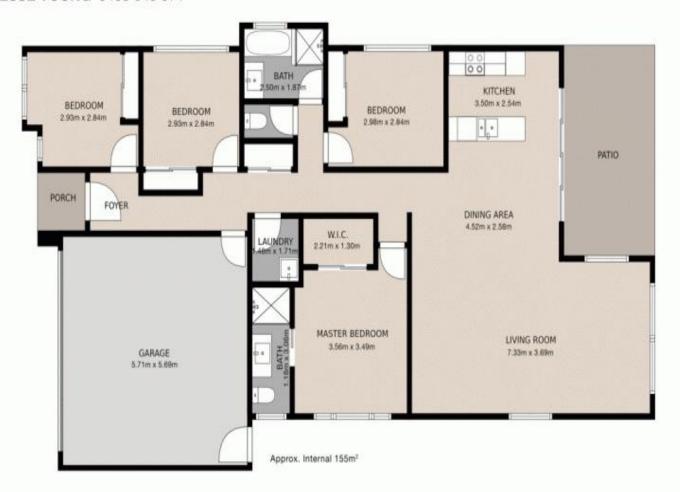

## 48 Percy Earl Crescent, Pimpama

4 Bedroom, 2 Bathroom, 2 Car

## **RF/MAX** Coast

JESSE YOUNG 0468 643 571

Whilst every aftempt has been made to ensure the accuracy of the floor plan contained here, measurements of doors, windows, rooms and any other items are approximate and no responsibility is taken for error, omission or mis-statement. This plan is for illustrative purposes only and should only be used as such by any prospective purchaser. The services systems and appliances shown have not been tested and no guarantee as to their operability or efficiency can be given.