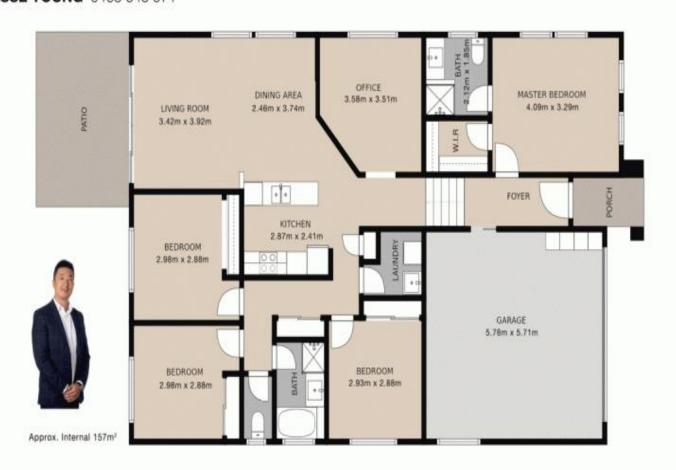

The additional enclosed 'office' provides scope to make this a 5-bedroom home increasing the potential value and rental yield. But for investors, this is a ready-made package with great tenants in place until January 2022. HIGHLIGHTS:

- 4 Large bedrooms with ceiling fans and built in robes (master has WIR)...

Price:

2 🗀 2 🚖

\$540,000

View:

https://remaxcoast.com.au/6358936

Jesse Young M 0468643571

RE/MAX Coast

## 1 Geoffrey Miller Avenue, Pimpama

4 Bedroom, 2 Bathroom, 2 Car

## RE/MAX Coast JESSE YOUNG 0468 643 571

Whilst every aftempt has been made to ensure the accuracy of the floor plan contained here, measurements of doors, windows, rooms and any other items are approximate and no responsibility is taken for error, omission or mis-statement. This plan is for illustrative purposes only and should only be used as such by any prospective purchaser. The services systems and appliances shown have not been tested and no guarantee as to their operability or efficiency can be given.