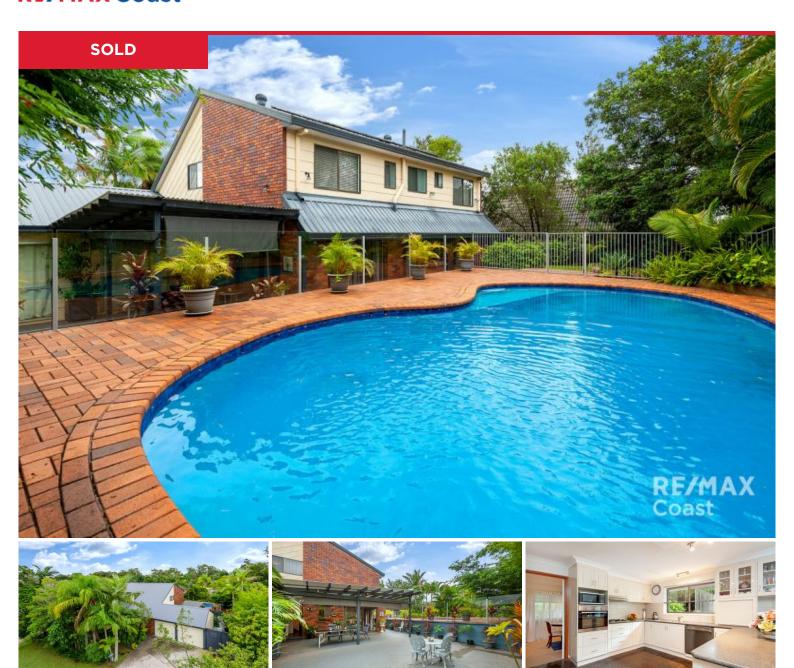

## **RF/MAX** Coast

## 1 Tallowood Road, Ashmore

Basking in its corner-block glory, this big brick (and colorbond roof) gem in the leafy heart of Ashmore answers the call of families looking for space and lifestyle. With FOUR living areas, there is room for everyone to spread out but also wonderful places to gather like the outdoor patio pool area or family kitchen and dining.

Elevated with views to the hinterland and mountains this property boasts a quality address just one street back from multi-million dollar homes. Children can safely walk to Ashmore State Primary in under 7 minutes and a 10 minute drive will have you on the beaches of Surfers Paradise. In original condition it represents wonderful value "as is" but offers a spectacular oppor...

Price: \$830,000

View: https://remaxcoast.com.au/6358826

**Phil Peterson** M 0413587140

RE/MAX Coast

GROLIND FLOOR APPROX. FLOOR AREA 129/95Q M (1399.9Q FT.)