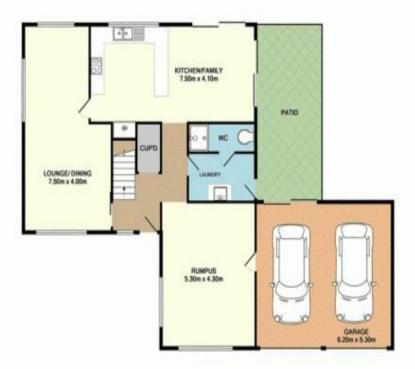

Price: \$830,000

View: https://remaxcoast.com.au/6358826

**Phil Peterson** M 0413587140

RE/MAX Coast

GROLIND FLOOR APPROX. FLOOR AREA 129/95Q M (1399.9Q FT.)

## BEDROOM 3.60m x 3.00m BEDROOM 3.60m x 3.30m ROBE ROBE ROBE BEDROOM 4.30m x 2.70m BEDROOM 4.00m x 3.30m ROBE

TOTAL APPRIOX FLOOR AREA 200.25 SQ.M. (2002 SQ.PT.)

This is over placego feel look region to make the makes of the floor place continued look. Indicate the floor place continued area makes and any of the floor as expensioned and for respectively), believed by a place for the place of the region of the region