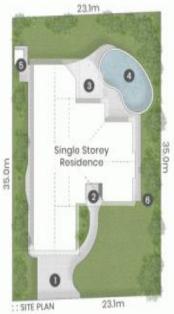

### LEGEND

Driveway Parking | 2. Entry Perch
Covered Alfresco | 4. Swimiming Pool
Garden Shod | 6. Side Access (4.4m)

PORTLAND COURT