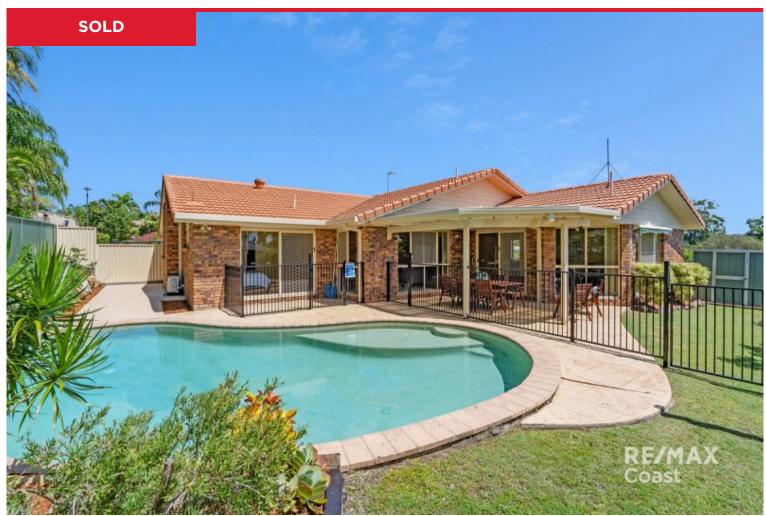

### 4 Portland Court, Parkwood

Nestled in a quiet cul-de-sac just a short stroll to Arundel Plaza and Arundel State School, this delightful home on a flat and fun 804m2 block is the "complete package". The combination of a generous single-level 29-square floor plan together with manicured grounds and in-ground pool will suit many. Completely comfortable and homey as is, there is also scope to add your personal flair with updates here and there if you wish.

Perfect for the owner or investor this is a QUALITY property is deserving of your immediate inspection. HIGHLIGHTS

- 4 Bedrooms with fans (3 with built-in-robes)...

Price:

\$800,000

View:

https://remaxcoast.com.au/6338644

### LEGEND

Driveway Parking | 2. Entry Perch
Covered Alfresco | 4. Swimiming Pool
Garden Shod | 6. Side Access (4.4m)

PORTLAND COURT