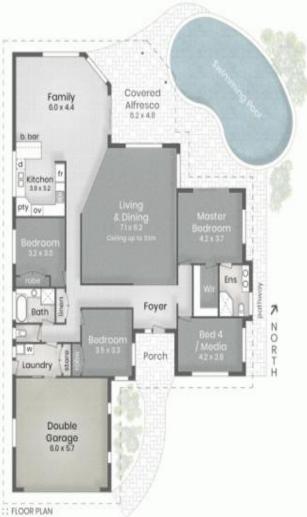

### 4 Portland Court, Parkwood

Nestled in a quiet cul-de-sac just a short stroll to Arundel Plaza and Arundel State School, this delightful home on a flat and fun 804m2 block is the "complete package". The combination of a generous single-level 29-square floor plan together with manicured grounds and in-ground pool will suit many. Completely comfortable and homey as is, there is also scope to add your personal flair with updates here and there if you wish.

Perfect for the owner or investor this is a QUALITY property is deserving of your immediate inspection. HIGHLIGHTS

- 4 Bedrooms with fans (3 with built-in-robes)...

Price:

\$800,000

View:

https://remaxcoast.com.au/6338644

#### 4 Portland Court PARKWOOD

□ | 804m²

A Bod

2 Bath

2 Car + 2 Off-Street

Internal 239m²

Alfresco & Porch 29m<sup>2</sup> Total 268m<sup>2</sup> or 29 Squares

puredesign plans for purpose\_