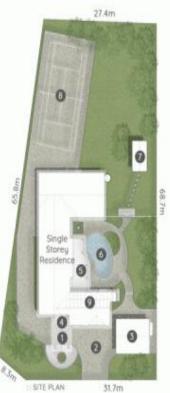

### LEGEND

Porte-Cochère | 2. Driveway Parking
Double Carport | 4. Covered Porch
Covered Alfresco | 6. Swimming Pool
Workshed (6.6 \* 3.6) | 8. Practice Court
9. PV Solar Panels

REED STREET