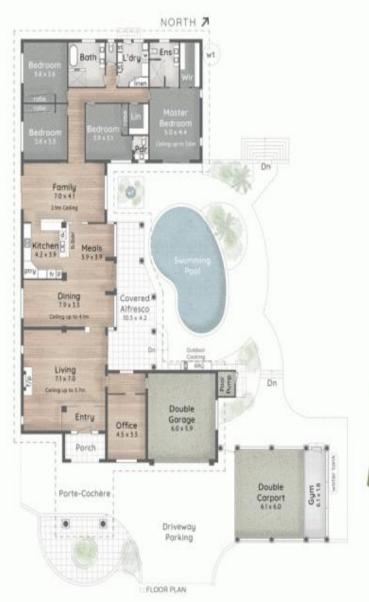

### 33 Reed Street ASHMORE

2.277m<sup>3</sup>

4 Bed + Office

2 Bath + Powder

5 Car + Off-Street

Internal 348m²

Covered External 119m<sup>2</sup> Total 467m<sup>2</sup> or 50 Squares

Workshed 22m<sup>2</sup>