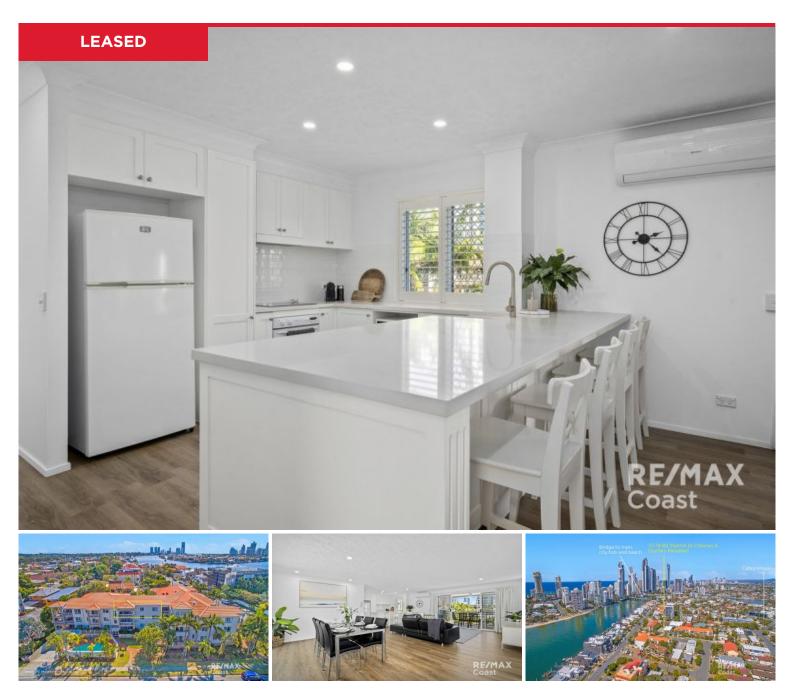

## 17/78-80 Stanhill Drive, Surfers Paradise

(Entry via Dalpura St) Immaculately presented with one of the most magnificent kitchens you will find, this top floor UNFURNISHED Chevron Island stunner is ideal for the executive couple or downsizer. First class finishes have been used in its fresh, Hamptons-inspired interior and from entry you will be greeted with WOW-factor galore. With huge lifestyle potential, apartments of this calibre in THIS price range do not appear often or last long. Just purchased and most recently owner occupied it is ready for new tenants to call it home.

Three balconies and clean white neutrals help flood this home with natural light. Outdoor entertaining is set against a spectacular backdrop of the Surfers skyline reminding you of...

| Pr | ice |   |  |
|----|-----|---|--|
| Vi | ew  | : |  |