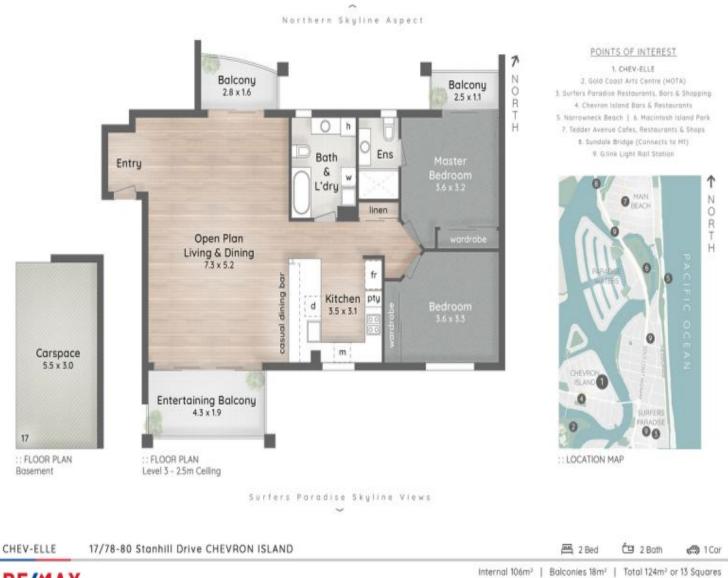

Three balconies and clean white neutrals help flood this home with natural light. Outdoor entertaining is set against a spectacular backdrop of the Surfers skyline reminding you of...

| Pr | ice |   |  |
|----|-----|---|--|
| Vi | ew  | : |  |

Carspace 17m<sup>1</sup>