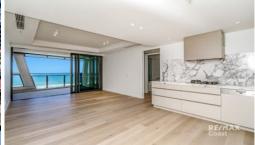

Perfectly North-East Facing with spectacular views over the beach, this huge level 11 apartment is spacious and light-filled with plenty of room on the balcony for outdoor dining. APARTMENT FEATURES

- Ducted A/C and heating
- Washed driftwood grain floors
- Solid stone surfaces to kitchen and bathroom...