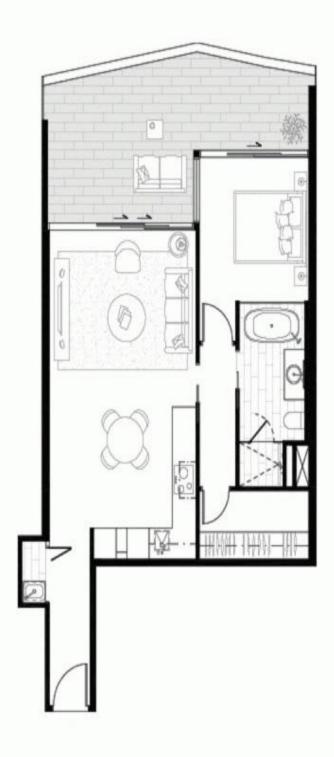

Price:

\$695 per week

View:

https://remaxcoast.com.au/6298998

**RE/MAX Coast - Rentals** M 0407572235

RE/MAX Coast

Tower One 1 Bedroom, 1 Bathroom

Dital Apartment Aren: 85m² - 95m² stornat 68m²

ronk 65m² - 17m² - 16m²

- "ga" Apartinantic 404, 406", 504, 506", 604, 606", 704, 706", 804, 806", 504, 506", 8004, 806", 8004, 806", 804, 806, 806", 8064, 806", 8604, 8606', 8004, 8066' \*Attorial Apartina

Internal approx 68m2 Balcony approx 24m2 TOTAL = 92m2