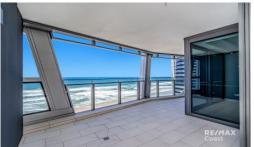

Perfectly North-East Facing with spectacular views over the beach, this huge level 11 apartment is spacious and light-filled with plenty of room on the balcony for outdoor dining. APARTMENT FEATURES

- Ducted A/C and heating
- Washed driftwood grain floors
- Solid stone surfaces to kitchen and bathroom...