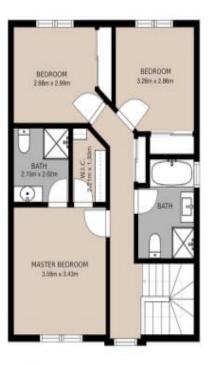

## 2/14 Terrigal Crescent, Southport

3 Bedrooms, 2.5 Bathroom, 1 Car Accommodation

JESSE YOUNG 0468 643 571

Approx. land 175m<sup>2</sup> Approx. internal 116m<sup>3</sup>

FLOOR 2

FLOOR 1

Whilst every attempt has been made to ensure the accuracy of the floor plan contained here, measurements of doors, windows, rooms and any other items are approximate and no responsibility is taken for error, omission or mis-statement. This plan is for illustrative purposes only and should only be used as such by any prospective purchaser. The services systems and appliances shown have not been tested and no guarantee as to their operability or efficiency can be given.