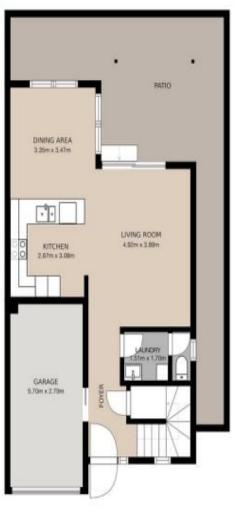

## 2/14 Terrigal Crescent, Southport

3 Bedrooms, 2.5 Bathroom, 1 Car Accommodation

JESSE YOUNG 0468 643 571

Approx. land 175m<sup>2</sup> Approx. internal 116m<sup>3</sup>

FLOOR 2

FLOOR 1

Whilst every attempt has been made to ensure the accuracy of the floor plan contained here, measurements of doors, windows, rooms and any other items are approximate and no responsibility is taken for error, omission or mis-statement. This plan is for illustrative purposes only and should only be used as such by any prospective purchaser. The services systems and appliances shown have not been tested and no guarantee as to their operability or efficiency can be given.