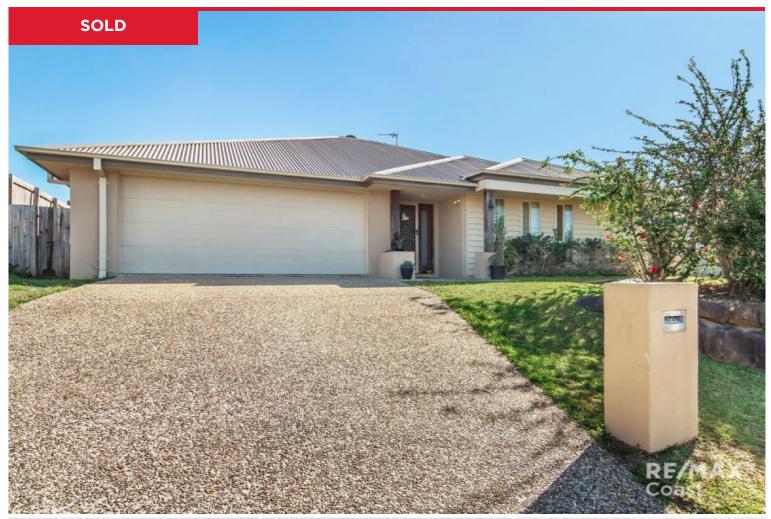

## 9 Valda Avenue, Coomera

Currently rented for \$440pw to very long term tenants this solid brick and colorbond home is situated within a family-friendly area walking distance to schools, parks and shopping. Inside, you will find a contemporary kitchen overlooking the large and sunny open plan living area. Living spaces have clear view of the yard? perfect for supervising kids or pets at play.

## PROPERTY FEATURES

- 4 Bedrooms all with built-in-robes and fans
- 2 Bathrooms including ensuite to main
- Contemporary kitchen with stone bench tops...

Price: \$508,000

View: https://remaxcoast.com.au/6246994

## LEGEND

1. Fenced Yard | 2. Covered Patio 3. Drying Court | 4. Entry Porch 5. Driveway Parking

9 Valda Avenue COOMERA

Internal 180m2 | Patio & Porch 20m2 | Total 200m2 or 22 Squares

Kevin Brown 0417 648 001 Phil Peterson 0413 587 140