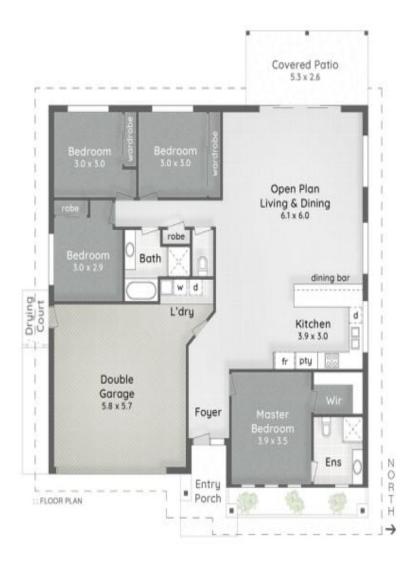

## PROPERTY FEATURES

- 4 Bedrooms all with built-in-robes and fans
- 2 Bathrooms including ensuite to main
- Contemporary kitchen with stone bench tops...

Price: \$508,000

View: https://remaxcoast.com.au/6246994

## LEGEND

1. Fenced Yard | 2. Covered Patio 3. Drying Court | 4. Entry Porch 5. Driveway Parking

9 Valda Avenue COOMERA

Internal 180m2 | Patio & Porch 20m2 | Total 200m2 or 22 Squares

Kevin Brown 0417 648 001 Phil Peterson 0413 587 140