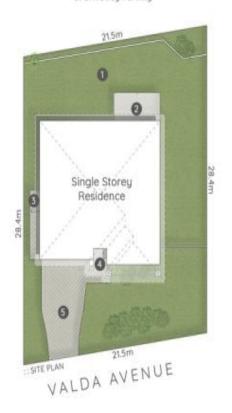

## LEGEND

1. Fenced Yard | 2. Covered Patio 3. Drying Court | 4. Entry Porch 5. Driveway Parking

9 Valda Avenue COOMERA

Internal 180m2 | Patio & Porch 20m2 | Total 200m2 or 22 Squares

Kevin Brown 0417 648 001 Phil Peterson 0413 587 140