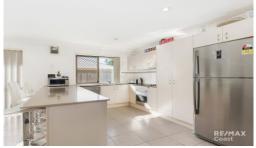

## 9 Valda Avenue, Coomera

Currently rented for \$440pw to very long term tenants this solid brick and colorbond home is situated within a family-friendly area walking distance to schools, parks and shopping. Inside, you will find a contemporary kitchen overlooking the large and sunny open plan living area. Living spaces have clear view of the yard? perfect for supervising kids or pets at play.

## PROPERTY FEATURES

- 4 Bedrooms all with built-in-robes and fans
- 2 Bathrooms including ensuite to main
- Contemporary kitchen with stone bench tops...

Price: \$508,000

View: https://remaxcoast.com.au/6246994