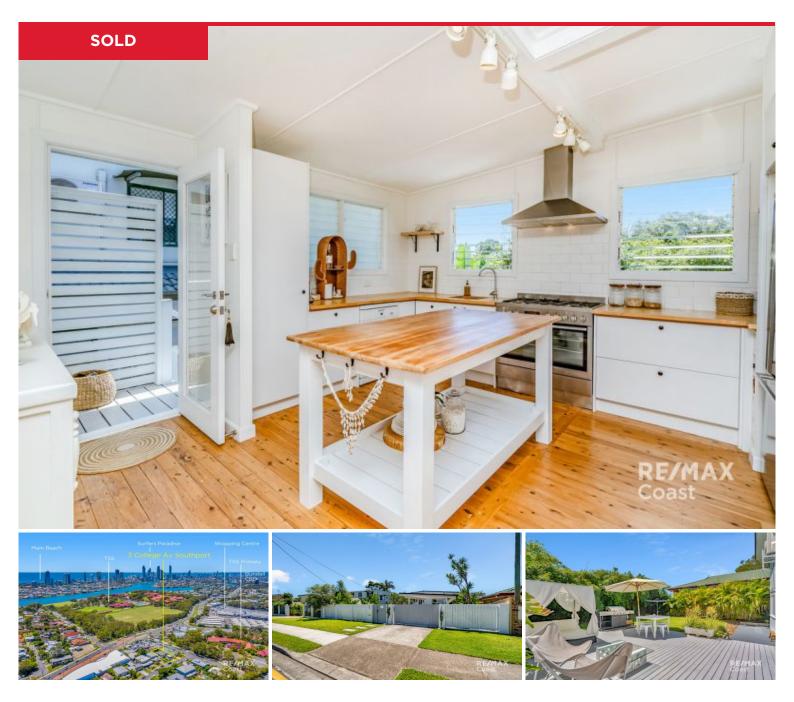

## **3** College Avenue, Southport

"Cunningham House" is a character-filled Queenslander originally built by its namesake in the 1960s. It has seen some spectacular updates since then making this a unique, warm and simply beautiful home in the one of the best parts of Southport.

A short stroll from TSS (Primary and Secondary) plus Southport Park, this is a "walk to everything" location. Minutes by car to Southport CBD, Hospitals, and the Broadwater, the blue-chip address is ideal for owner, investor or a work-from-home situation.

Low maintenance with an urban-oasis feel there are city views from the rear and a large yard for entertaining (or future pool). Currently owner occupied, this is also a money maker...

Price: View: \$930,000 https://remaxcoast.com.au/6196738