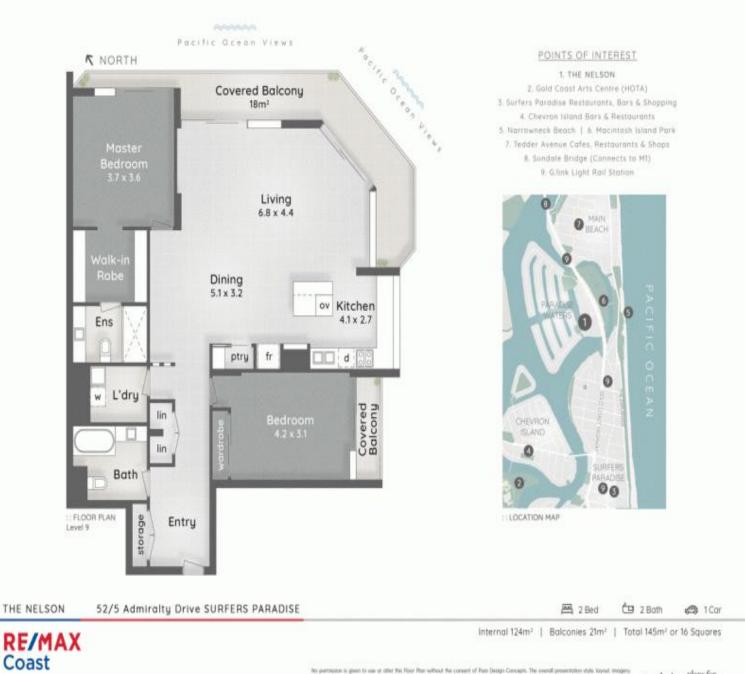

## 52/5 Admiralty Drive, Surfers Paradise

Perfectly NORTH EAST facing with 270 degree ocean, river and hinterland views this BIG (145sqm) 9th floor, apartment is PERFECT for owner or investor. Predominantly owner occupied in the prestigious pocket of Paradise Waters, "The Nelson" is a tightly-held residential building renowned for its quality build and proximity to Main Beach, Surfers Paradise and Southport. So liveable is this apartment that the existing tenants have called it home for over 8 years.

Inside, the apartment is bright, airy and light-filled. Amazing views from all windows and easy care tiles throughout the living space. Our owners requires an immediate sale and we welcome your inspection by appointment. This is a unique property representing FANTASTIC value for price per square meter. ...