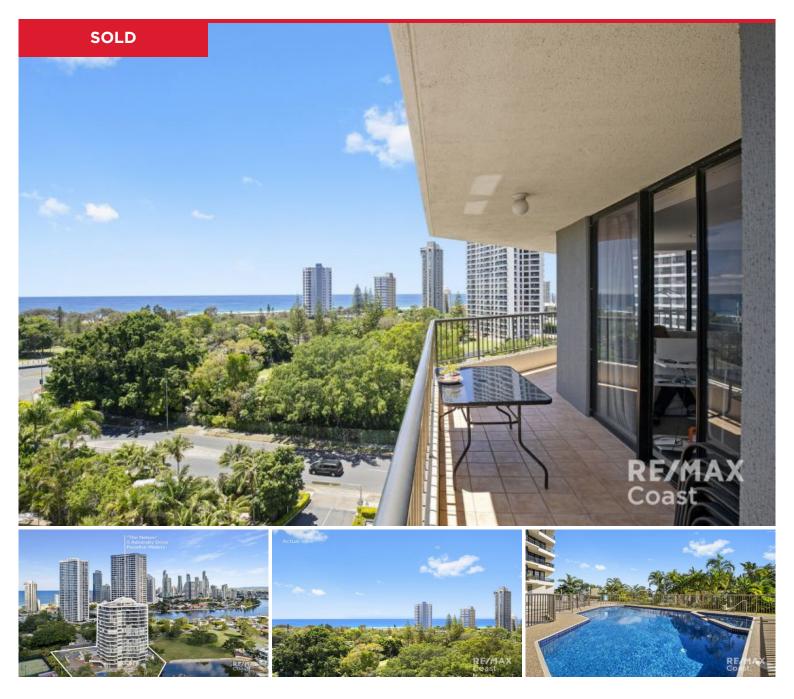

## 52/5 Admiralty Drive, Surfers Paradise

Perfectly NORTH EAST facing with 270 degree ocean, river and hinterland views this BIG (145sqm) 9th floor, apartment is PERFECT for owner or investor. Predominantly owner occupied in the prestigious pocket of Paradise Waters, "The Nelson" is a tightly-held residential building renowned for its quality build and proximity to Main Beach, Surfers Paradise and Southport. So liveable is this apartment that the existing tenants have called it home for over 8 years.

Inside, the apartment is bright, airy and light-filled. Amazing views from all windows and easy care tiles throughout the living space. Our owners requires an immediate sale and we welcome your inspection by appointment. This is a unique property representing FANTASTIC value for price per square meter. ...