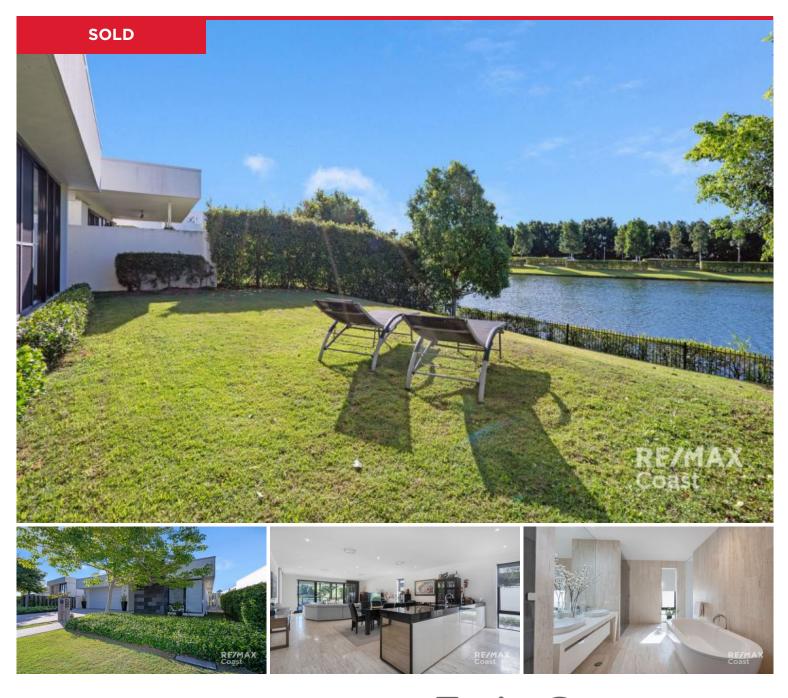

## 2627 The Address, Sanctuary Cove

Facing north to a picturesque lake outlook, this prestige single-level home within an immaculate golf estate offers security, location and lifestyle.

Beautifully maintained it boasts a 30 square floor plan with luxury finishes including marble flooring, stone benches and high ceilings with ducted climate control. This is the perfect executive home or investment occupying the most desired position within the estate.

FEATURES

- 3 Bedrooms + Media room (or 4th bedroom)

- 2.5 Bathroom (Main, ensuite plus guest powder room)

- Gourmet kitchen with butler's pantry, Miele appliances, gas cooking and stone bench top...

Price: View: Undisclosed https://remaxcoast.com.au/5990683