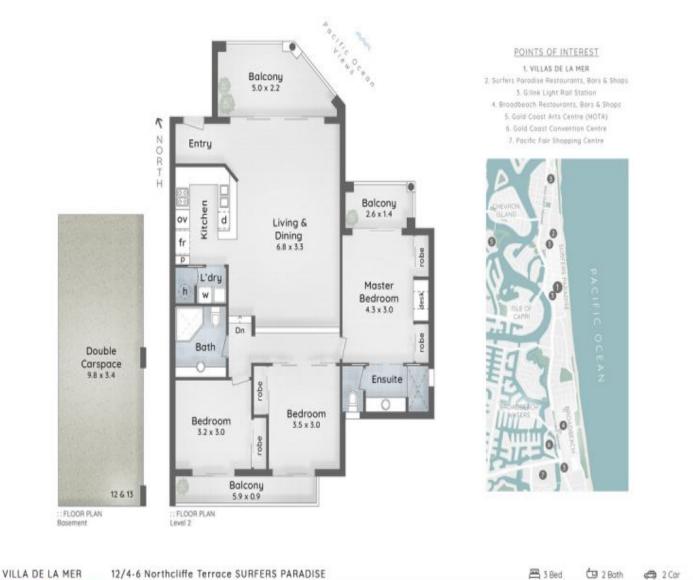

## 12/4-6 Northcliffe Terrace, Surfers Paradise

UNDER CONTRACT AUCTION CANCELLED. Directly opposite the beach and prime for future re-development (given that there is a housing block), this could this be your opportunity to ?enjoy now? and landbank for future gain. One of only six 3-bedroom lots in this boutique complex of 18 apartments, Unit 12 boasts a perfect N/E aspect with ocean views and a large floor plan simply not found in newly built apartments.

Internal 111m<sup>2</sup> | Balconies 22m<sup>2</sup> | Total 133m<sup>2</sup> or 14 Squares

Carapaces 35m<sup>2</sup>

Kevin Brown 0417 648 001