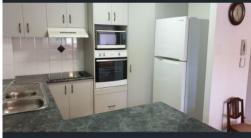

## **FEATURES**

- modern kitchen with new timber look flooring and white tiles
- the perfect north facing aspect with large balcony
- secure ground floor apartment
- freshly painted
- new kitchen appliances, oven, cooktop and breakfast bar
- open plan dining and living rooms with quality carpet throughout...