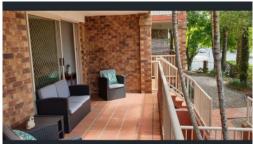

## **FEATURES**

- modern kitchen with new timber look flooring and white tiles
- the perfect north facing aspect with large balcony
- secure ground floor apartment
- freshly painted
- new kitchen appliances, oven, cooktop and breakfast bar
- open plan dining and living rooms with quality carpet throughout...