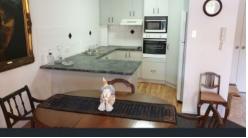

## **FEATURES**

- modern kitchen with new timber look flooring and white tiles
- the perfect north facing aspect with large balcony
- secure ground floor apartment
- freshly painted
- new kitchen appliances, oven, cooktop and breakfast bar
- open plan dining and living rooms with quality carpet throughout...