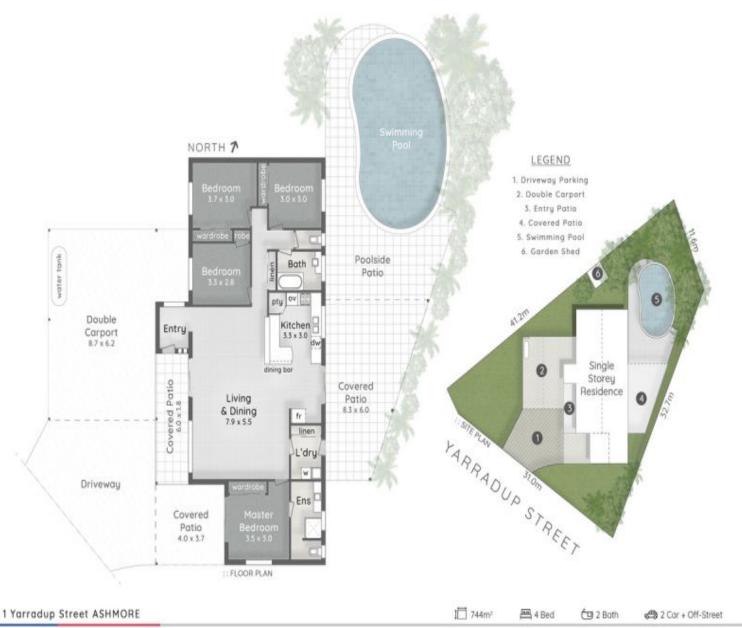

**0415598555** RE/MAX Coast

RE/MAX Coast

Kevin Brown 0417 648 001

Internal 142m2 | Carport & Patios 110m2 | Total 252m2 or 27 Squares

No purmission is given to use or other this Floor Plan without the consect of Pure Design Concepts. The overall precentation stalls layout, images forth, bodypound, colours and intrinsitionly face been objectly created by PDC and is stated to british copyright the ownering is sitten for building design. Lit misconterwish are approximate it. substitutes should not on their own information, find eat more supervision or grantlesspectations.