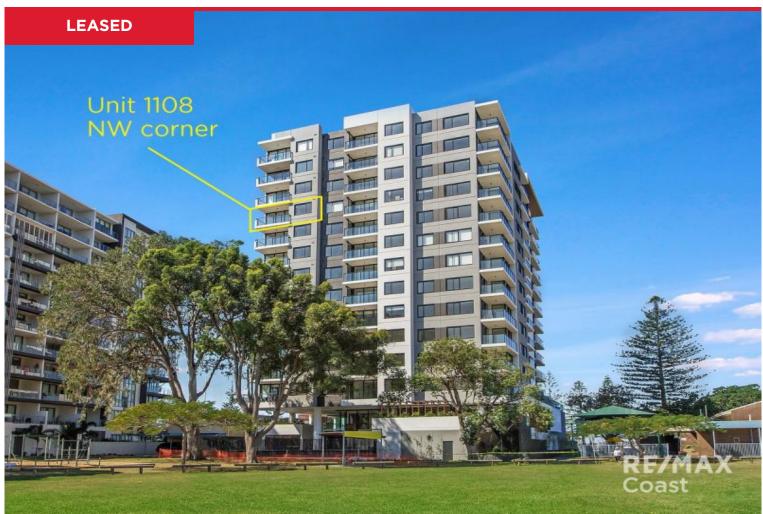

## 1108/372 Marine Parade, Labrador

NEAR NEW and offering glorious views of both the Broadwater and Hinterland, this 11th floor north-west corner apartment has an absolutely prime position. Both bedrooms feature large windows and the whole apartment is fresh and light-filled with high ceilings.

Offering exceptional value and arguably the best floor plan in the building, 1108 is a MUST to inspect.

PROPERTY FEATURES:...

Price: \$460pw

View: https://remaxcoast.com.au/5798492

**RE/MAX Coast - Rentals** M 0407572235