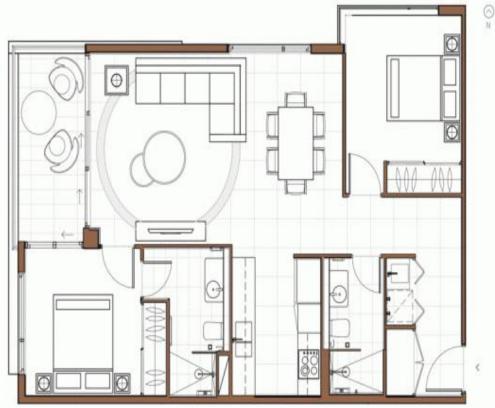

Offering exceptional value and arguably the best floor plan in the building, 1108 is a MUST to inspect.

PROPERTY FEATURES:...

Price: \$460pw

View: https://remaxcoast.com.au/5798492

**RE/MAX Coast - Rentals** M 0407572235

RE/MAX Coast

GOLD COAST QUEENSLAND AUSTRALIA

INTERNAL 79 SQM EXTERNAL 08 SQM

EXTERNAL 08 SQM TOTAL 87 SQM UNIT H - PARK VIEWS 2 HEDROOM BEDROOMS 2 BATHROOMS 2 PARKING 1

**RF/MAX** Coast