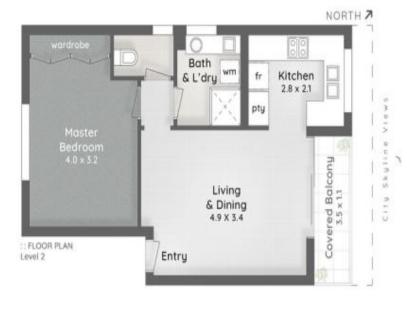

## 7/25 White Street, Southport

Located footsteps to Australia Fair, light rail & Broadwater Parklands, this unit is on the top floor of Poljane Lodge:

- 1 spacious bedroom with built-in robes
- 1 light, bright bathroom
- 1 undercover parking
- combined open plan living/dining room leading out to a mosaic balcony with treetop views
- functional, light kitchen
- tenant in place
- low body corporate (under \$40/week)
- calling investors, renovators, first home buyers

## Carspace 5.7 x 2.6 :: FLOOR PLAN

POLJANE LODGE

Ground Floor

7/25 White Street SOUTHPORT

Car

Internal 51m² | Covered Balcony 4m² | Total 55m² or 6 Squares

Marie Erasmus 0430 065 908

The permission is given to use or other the Floor Ren without the consent of Rare Design Concepts. The overall preventation style, laynes, imageny, from background colours and terminology has been originally created by PIC and a subject to static copyright. No ownerable in style for basic for business from design. All resuscentereds are approximate is involved as trouble styled in the own references for the owner of providing procedure provides a trouble of the owner and the owner of providing procedure provides and the owner of the owner of providing procedure or providing provides and the owner of the owner owner of the owner o