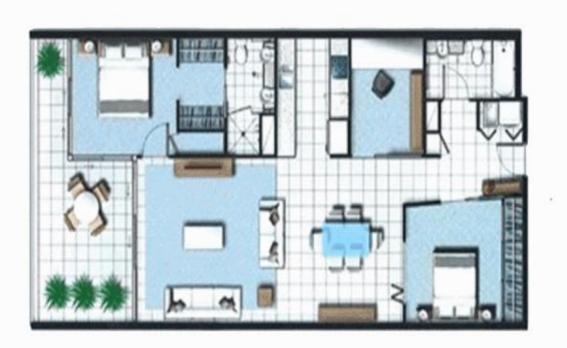

## 706/15 Compass Drive, Biggera Waters

'Zephyr at Harbour Quays' - Glorious Park and Canal Lake views from your top floor balcony will make coming home an absolute delight. Perfectly north facing, this aspect means brilliant natural light and the benefit of the 'quiet side of the building'. The study or 3rd Bedroom is perfect space if you work from home.

Literally across the road from Harbour Town Shopping Centre, residents will enjoy the perks of an in house pool and gym, plus restaurants, cinema, shopping and entertainment right at their fingertips. Minutes from the Broadwater, Griffith University, Hospital and Southport CBD this is a central location offering a superb lifestyle. Currently rented for \$450pw to lovely tenants this would make an ideal investment....