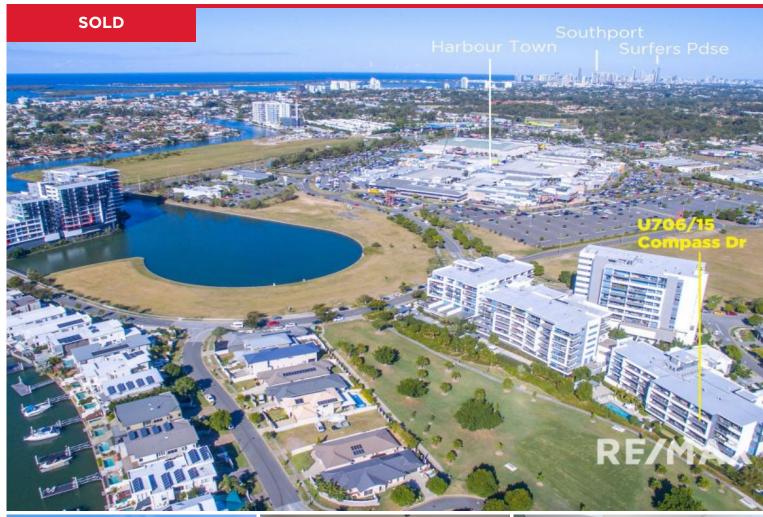

## 706/15 Compass Drive, Biggera Waters

'Zephyr at Harbour Quays' - Glorious Park and Canal Lake views from your top floor balcony will make coming home an absolute delight. Perfectly north facing, this aspect means brilliant natural light and the benefit of the 'quiet side of the building'. The study or 3rd Bedroom is perfect space if you work from home.

Literally across the road from Harbour Town Shopping Centre, residents will enjoy the perks of an in house pool and gym, plus restaurants, cinema, shopping and entertainment right at their fingertips. Minutes from the Broadwater, Griffith University, Hospital and Southport CBD this is a central location offering a superb lifestyle. Currently rented for \$450pw to lovely tenants this would make an ideal investment....