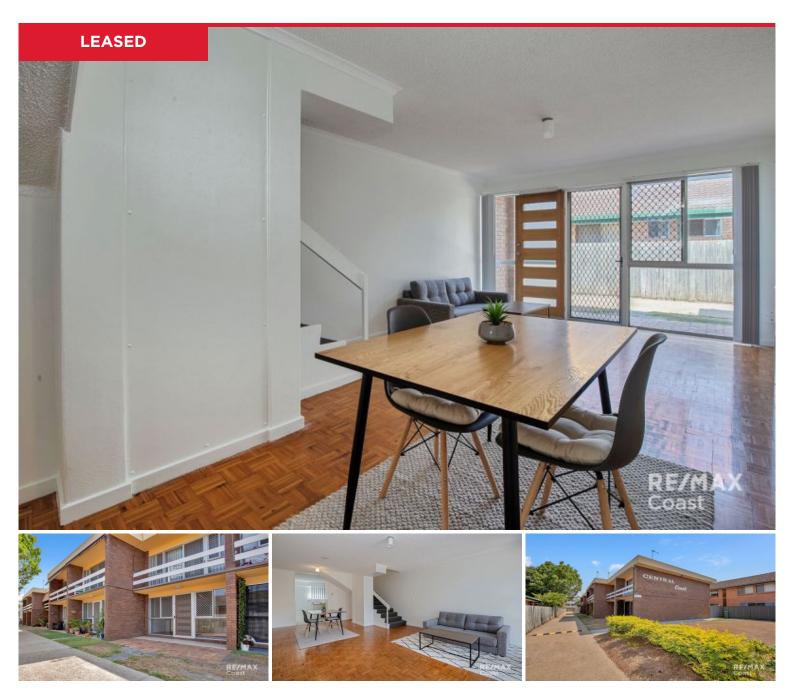

## 2/14 Central Street, Labrador

Just 160m (2min) walk to the beautiful Broadwater, this renovated, double-storey unit is among a small group of 10. FEATURES

- Double storey. Living spaces on level 1, bedrooms on upper level.
- 2 Bedrooms with built in robes
- Near new kitchen
- Balcony to upper level
- 2 min walk to Broadwater
- 4.4km to Griffith Uni and Hospitals (8 min drive)
- 3.5km to Harbourtown Shopping Centre (7 min drive)
- 1.8km to Tram 20 min walk...

...

Price: View: \$335 pw incl water https://remaxcoast.com.au/5681379

RE/MAX Coast - Rentals M 0407572235

RE/MAX Coast