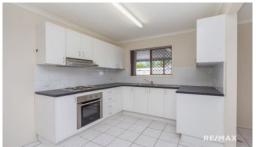

Highlights

- 3 Bedrooms (2 with built in robes)
- 1 Bathroom with separate WC
- A/C in lounge and master bedroom
- Open plan living and dining (fully tiled)...

...

**Price:** \$455 per week

View: https://remaxcoast.com.au/5634601