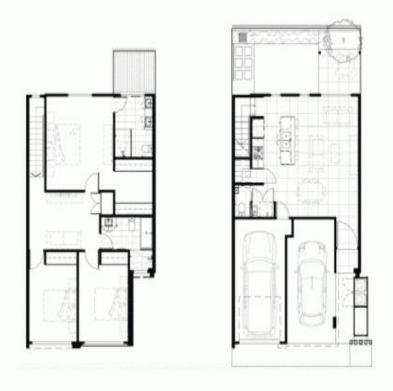

## 64/7 Angela Way, Pimpama

Refined, modern and sophisticated, Gawthern Terraces is a new boutique complex offering comfort, design and space all within a stones throw to shops, schools and the M1. Architecturally designed and superbly low maintenance, the rear private courtyard has artificial turf so no weekend mowing involved. Instead, spend time relaxing by the pool and BBQ area. All internal finishes are beautiful, neutral and high end.

**FEATURES:** 

- \*\* Unfurnished \*\*
- 3 Bedrooms (master has walk-in-robe) with fans
- 2.5 Bathrooms (ensuite to master, main plus lower level guest powder room)...

Price: \$420 per week

View: https://remaxcoast.com.au/5615003

## **3 Bedroom Townhome**

64/7 Angela Way Pimpama