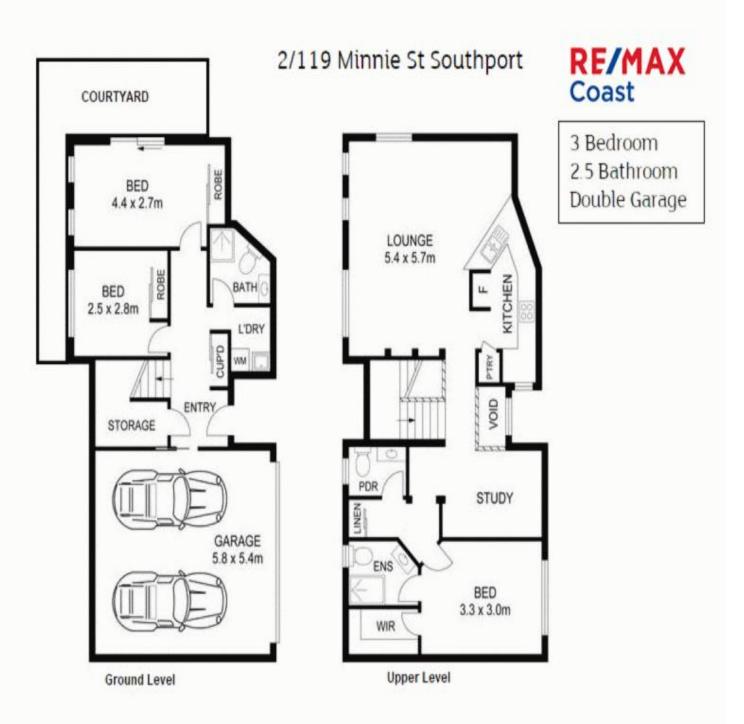

## 2/119 Minnie Street, Southport

Located just 5min drive from the Southport CBD and walking distance to light rail, this spacious (and low maintenance) townhome offers proximity to Griffith Uni, Gold Coast Hospital and the stunning Broadwater. Inside you will find a clever floor plan that makes excellent use of the space. High ceilings, generous bedrooms and multiple living areas make this a unique property. It's private, secure and only one of 3 in the complex.

PROPERTY FEATURES

- A/C, insulation and fans
- Private courtyard off the lower bedroom
- 3 Bedrooms (with built in robes)...

...

Price: View: \$480 per week https://remaxcoast.com.au/5612971

Lisa Brown M 0407572235