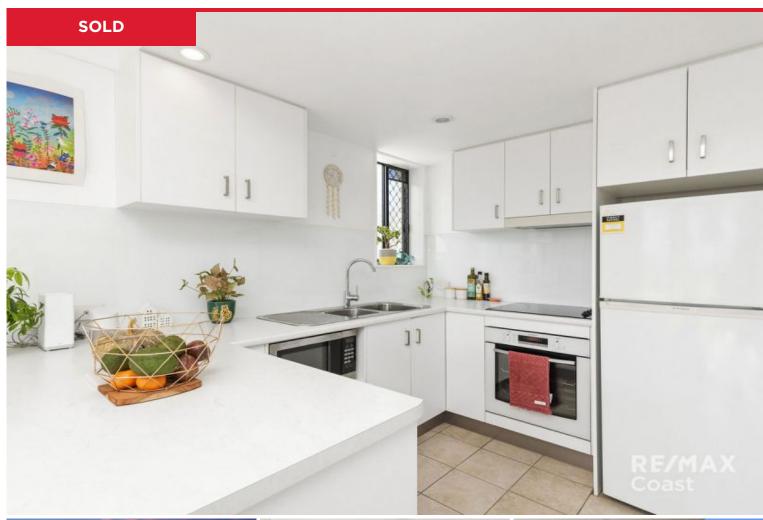

## 24/12 Paradise Island, Surfers Paradise

MUST SEE AND MUST BE SOLD: Properties of this calibre in this price range do not come around often. Wrapping around the entire northern corner of the building this 6th floor (second from the top) apartment offers magnificent city and river views from its two balconies. The apartment is bright and contemporary and quite frankly the pick of the lot. Tivoli is a desirable boutique residential building of just 20 owners. Situated on Paradise Island you will be moments from the beach, shops and cafes but out of the hustle and bustle. This hidden pocket (quite literally an island) is a delightful spot with no 'through' traffic and plenty of friendly neighbours. Ideal for owner or investor and perfect for Airbnb