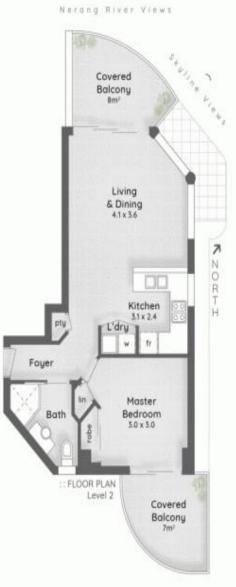

## TIVOLI

24/12 Paradise is SURFERS PARADISE

1Bed

1 Bath

6<sup>22</sup> 1 Car

Internal 48m<sup>2</sup> Covered Balconies 15m<sup>2</sup>

Total 63m<sup>2</sup> or 7 Squares Carspace 16m<sup>2</sup>

puredesign plans for purpose

are approximate & advictuals should rely an their own information. Find out more at: puredesign concepts.com.au

:: FLOOR PLAN Basement