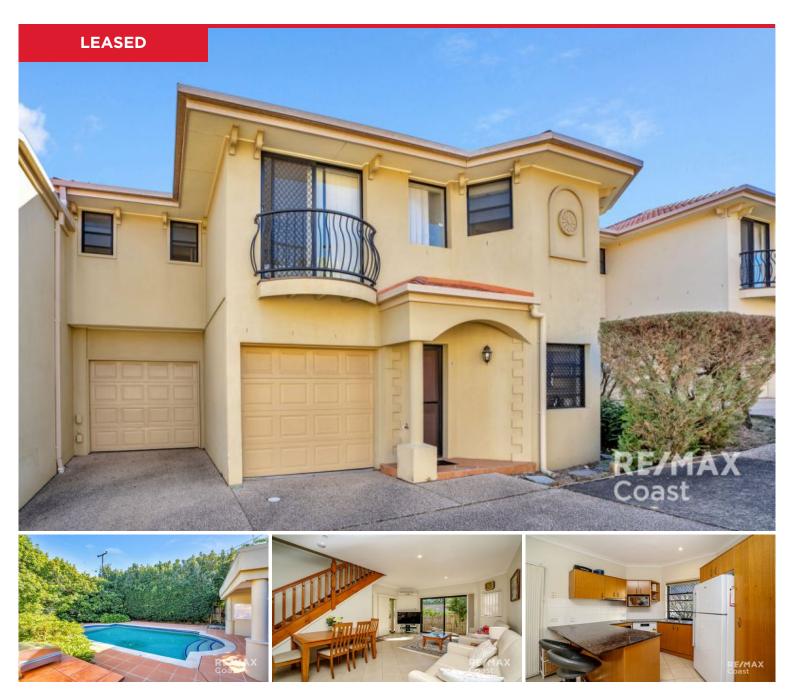

## 4/141 Cotlew Street, Ashmore

Located at the rear of a secure gated complex of just 16, this beautiful and spacious towhome offers lifestyle and location. Diagonally opposite Ashmore Plaza (supermarket / chemist / cafe) this is a location where a car is not essential. That said, it offers parking for three!

Inside you will find a generous 20 square floor plan with sunny outdoor areas and two upper balconies. A lower living area and upper study nook provide practical spaces for all household members and with luxuries like stone benches, walk in robe and huge spa bath you will really enjoy living here. FEATURES:

- 3 Bathrooms (all with built-in-robes and fans)...

Price: View: \$490 per week https://remaxcoast.com.au/5578514

Lisa Brown M 0407572235

RE/MAX Coast