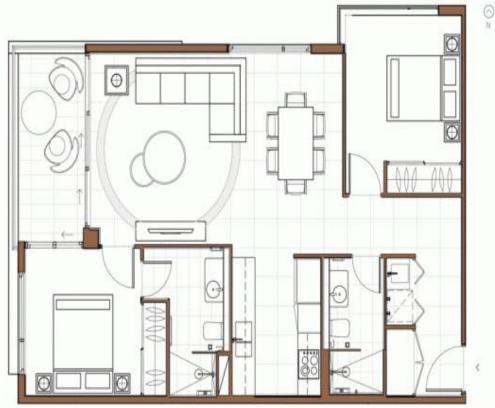

## 908/372 Marine Parade, Labrador

NEAR NEW and offering glorious views of both the Broadwater and Hinterland, this 9th floor north-west corner apartment has an absolutely prime position. Both bedrooms feature large windows and the whole apartment is fresh and light-filled with high ceilings.

Well designed with ample storage and superb finishes you will relish in the array of lifestyle amenities on offer in the building. The location will suit everyone with close proximity to parks, CBD, schools, University, Hospital and train.

Offering exceptional value and arguably the best floor plan in the building 908 is a MUST to inspect.

PROPERTY FEATURES:...

2 🗀 1 🚍

Price:

MAKE AN OFFER (Apply now)

View:

https://remaxcoast.com.au/5560424

Lisa Brown M 0407572235

RE/MAX Coast

GOLD COAST QUEENSLAND AUSTRALIA

INTERNAL 79 SQM EXTERNAL 08 SQM

EXTERNAL 08 SQM TOTAL 87 SQM UNIT H - PARK VIEWS 2 HEDROOM BEDROOMS 2 BATHROOMS 2 PARKING 1

**RF/MAX** Coast