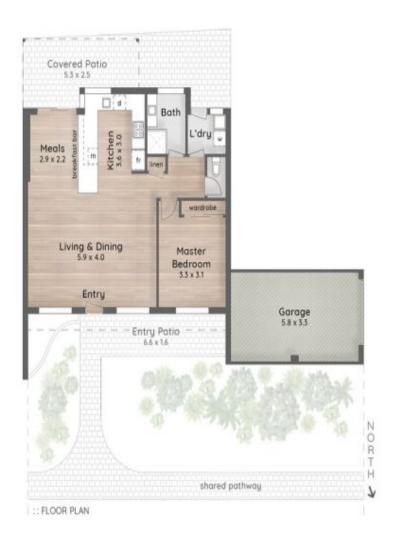

8. Pacific Fair Shapping Centre

9. TAFE Queensland

:: LOCATION MAP

PARADISE PALMS

25/35 Saint Kevins Avenue BENOWA

Internal 96m2 | Patios 32m2 | Total 128m2 or 14 Squares