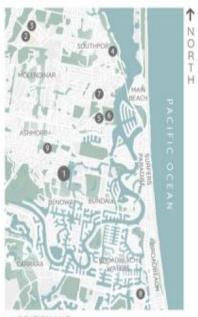

## POINTS OF INTEREST

1. PARADISE PALMS

2. Griffith University

3. Gold Coast Public & Private Hospitals

4. Australia Fair Shopping Centre.

5. Southport Park Shopping Centre

6. The Southport School (TSS) 7. Ferry Road Shopping Village

8. Pacific Fair Shapping Centre

9. TAFE Queensland

:: LOCATION MAP

PARADISE PALMS

25/35 Saint Kevins Avenue BENOWA

Internal 96m2 | Patios 32m2 | Total 128m2 or 14 Squares