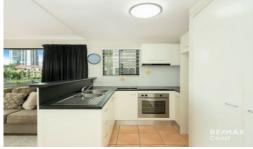

#### 8/12 Paradise Island, Surfers Paradise

Wrapping around the entire northern corner of the building this first floor apartment offers a SPECTACULAR river outlook and city views from two balconies. The apartment is fresh, bright and modern and the Tivoli building is a boutique residential address of just 20 owners. Situated on Paradise Island you will be moments from the beach, shops and cafes but out of the hustle and bustle. This hidden pocket (quite literally an island) is a delightful spot with no 'through' traffic and plenty of friendly neighbours to bump into.

- PET FRIENDLY (with body corp approval)
- 1 Generous Bedroom with built-in robe and fan...

...

**Price:** \$260,000

View: https://remaxcoast.com.au/5535572

Kevin Brown M 0417648001

RE/MAX Coast