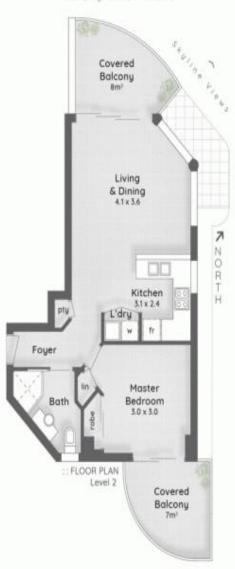

#### TIVOLI

8/12 Paradise Island SURFERS PARADISE

€ 1Car

Internal 48m<sup>2</sup>

Covered Balconies 15m²

Total 63m<sup>2</sup> or 7 Squares

Carspace 16m<sup>2</sup>

puredesign plans for purpose