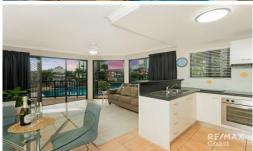

#### 8/12 Paradise Island, Surfers Paradise

Wrapping around the entire northern corner of the building this first floor apartment offers a SPECTACULAR river outlook and city views from two balconies. The apartment is fresh, bright and modern and the Tivoli building is a boutique residential address of just 20 owners. Situated on Paradise Island you will be moments from the beach, shops and cafes but out of the hustle and bustle. This hidden pocket (quite literally an island) is a delightful spot with no 'through' traffic and plenty of friendly neighbours to bump into.

- PET FRIENDLY (with body corp approval)
- 1 Generous Bedroom with built-in robe and fan...

...

**Price:** \$260,000

View: https://remaxcoast.com.au/5535572

Kevin Brown M 0417648001

RE/MAX Coast