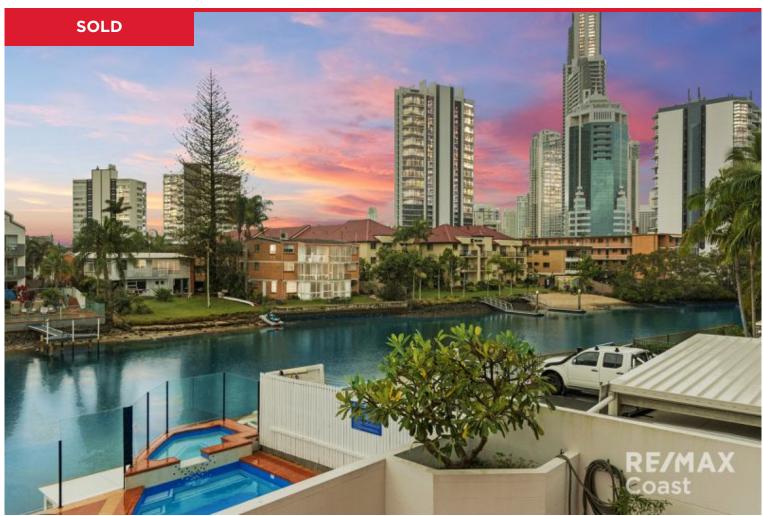

#### 8/12 Paradise Island, Surfers Paradise

Wrapping around the entire northern corner of the building this first floor apartment offers a SPECTACULAR river outlook and city views from two balconies. The apartment is fresh, bright and modern and the Tivoli building is a boutique residential address of just 20 owners. Situated on Paradise Island you will be moments from the beach, shops and cafes but out of the hustle and bustle. This hidden pocket (quite literally an island) is a delightful spot with no 'through' traffic and plenty of friendly neighbours to bump into.

# Nerang River Views