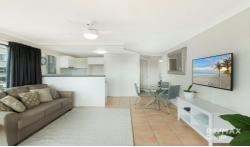

#### 8/12 Paradise Island, Surfers Paradise

Wrapping around the entire northern corner of the building this first floor apartment offers a SPECTACULAR river outlook and city views from two balconies. The apartment is fresh, bright and modern and the Tivoli building is a boutique residential address of just 20 owners. Situated on Paradise Island you will be moments from the beach, shops and cafes but out of the hustle and bustle. This hidden pocket (quite literally an island) is a delightful spot with no 'through' traffic and plenty of friendly neighbours to bump into.

- PET FRIENDLY (with body corp approval)
- 1 Generous Bedroom with built-in robe and fan...

...

**Price:** \$260,000

View: https://remaxcoast.com.au/5535572

Kevin Brown M 0417648001

RE/MAX Coast