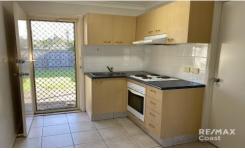

Water and Lawn Maintenance INCLUDED!!

- 2 Bedrooms both with fans (one with built-in-robe)
- Open plan tiled living area
- Near new carpet to main bedroom
- Cute kitchen with view to garden
- Covered outdoor area
- Huge yard with hills hoist clothes line
- Unfurnished...