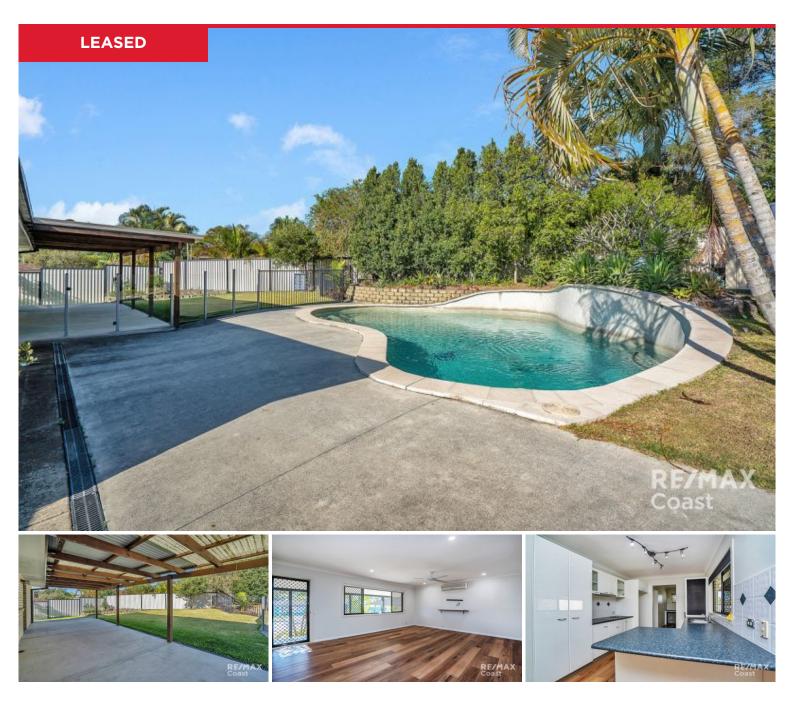

## 12 Tumbarumba Avenue, Ashmore

With a beautiful backyard including pool and patio this is a place where isolation could be easy. Ideal for families or "shared living" the two master bedrooms (each with their own ensuite) provide a perfect sanctuary at either end of the home.

Located within the catchment for Ashmore Primary and Benowa State Highschool, the location is also ideal for those wanting to walk to school, transport or the supermarket. Modern, immaculate and well kept this property will tick many boxes.

- 4 Large bedrooms all with built -in robes

- 3 Bathrooms (2 ensuites)...

...

Price: View: \$635 per week https://remaxcoast.com.au/5358543

Lisa Brown M 0407572235

RE/MAX Coast