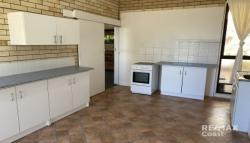

HIGHLIGHTS

- 1 large open plan bedroom / lounge with A/C
- 1 bathroom with modern vanity
- Huge room for combined kitchen/dining
- Ultra high ceilings
- Security screens...

...

**Price:** \$295 incl water & electricity