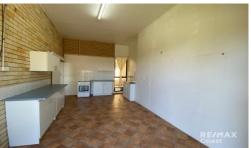

HIGHLIGHTS

- 1 large open plan bedroom / lounge with A/C
- 1 bathroom with modern vanity
- Huge room for combined kitchen/dining
- Ultra high ceilings
- Security screens...

...

**Price:** \$295 incl water & electricity