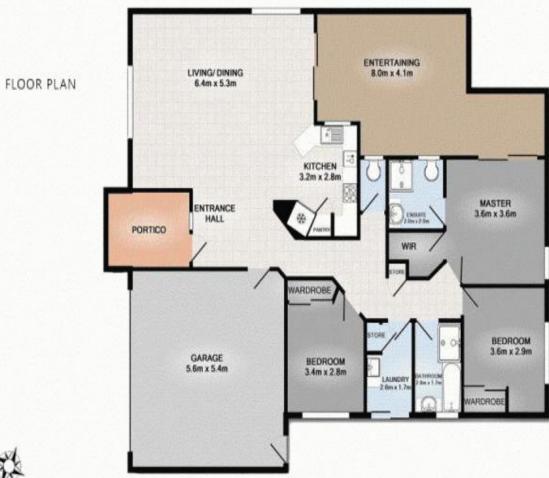

## 11 Harrow Place ARUNDEL

Land 338m<sup>2</sup> | 3 Bedrooms | 2 Bathrooms | 2 Car Garage Total approx floor area 185m° or 20 Squares

What over, after play bear made in answer the principally of the four personnel and index-personnel and provided the property of the development of the index-personnel and provided and no responsibility a taken for any properties provided the foreign and adjustment of the properties of the provided that is provided to the provided that is provided to the provided that is not the provided that the provided that is not the provided that t