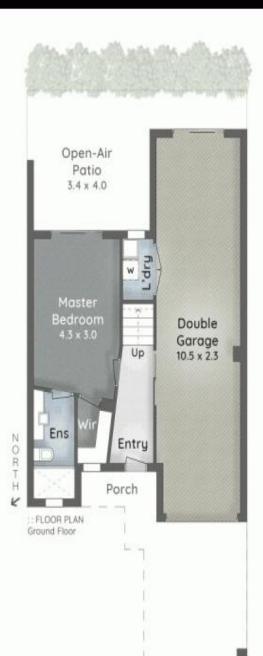

Inside you will find a well-planned layout which offers indoor and outdoor living spaces. It is well maintained and modern.

## **FEATURES**

- 3 Generous bedrooms with built in robes and fans
- 2 Bathrooms including ensuite to master
- Tiled living area, ...

...

Price:

\$405,000

View: https://remaxcoast.com.au/5227738

Eric Wittenberg M 0404976242

## RE/MAX Coast

Eric Wittenberg 0404 976 242

BAYWATER COURT 2/2 Palma Crescent VARSITY LAKES

3 Bed

2 Bath

€ 2 Car

Internal 135m<sup>2</sup> Balcony & Porch 14m<sup>2</sup> Total 149m<sup>2</sup> or 16 Squares