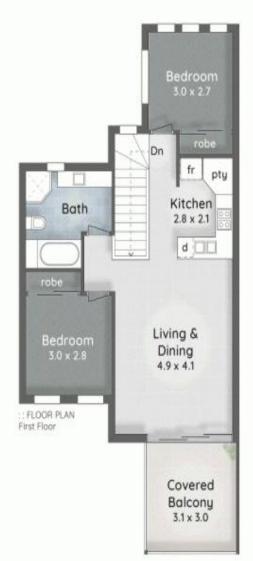

Inside you will find a well-planned layout which offers indoor and outdoor living spaces. It is well maintained and modern.

## **FEATURES**

- 3 Generous bedrooms with built in robes and fans
- 2 Bathrooms including ensuite to master
- Tiled living area, ...

...

Price:

\$405,000

View: https://remaxcoast.com.au/5227738

Eric Wittenberg M 0404976242

## RE/MAX Coast

Eric Wittenberg 0404 976 242

BAYWATER COURT 2/2 Palma Crescent VARSITY LAKES

3 Bed

2 Bath

€ 2 Car

Internal 135m<sup>2</sup> Balcony & Porch 14m<sup>2</sup> Total 149m<sup>2</sup> or 16 Squares