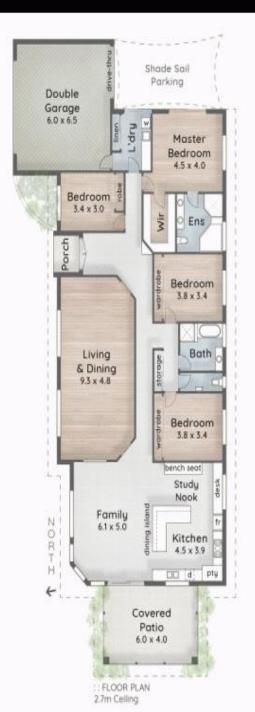

- BRAND NEW (large) kitchen incl study nook with engineered stone island bench to seat 6 people...

Price:

\$960,000

View:

https://remaxcoast.com.au/5200961

**Eric Wittenberg** M 0404976242

RE/MAX Coast

### 31 Sea Eagle Drive BURLEIGH WATERS

803m<sup>2</sup>

4 Bed + Study Nook

2 Both

2 Car +1 Shade Sall

Internal 287m<sup>2</sup> Patios & Porch 27m<sup>2</sup> Total 314m<sup>2</sup> or 34 Square