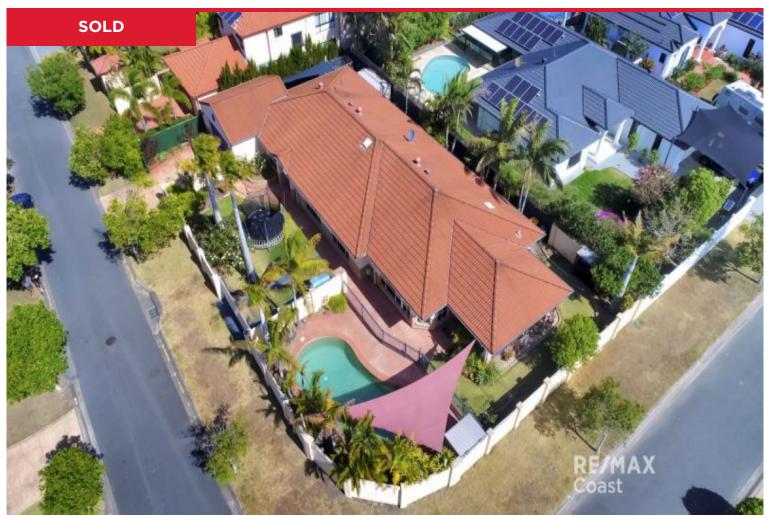

#### 31 Sea Eagle Drive, Burleigh Waters

Big house, big block, beautiful big kitchen and all the trimmings to make this the perfect family home. 31 Sea Eagle Drive boasts a massive, fully fenced corner block on 803m2 which is just a stones throw from the beach, schools and the excitement of James Street.

Modern, light and bright with high ceilings you will stay cool this summer with a pool, air-conditioning and fans throughout. Walking distance to Marymount College and Stockland Shopping Centre this is a location that wins! **FEATURES** 

#### LEGEND

Swimming Pool | 2. Trailer/Caravan Parking (7.8 x 3.8)
Driveway Parking | 4. Garden Shed
Swater Tank | 6. Covered Patio | 7. BBQ
H. Shade Sail Parking