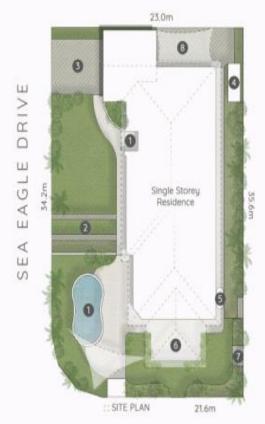

#### LEGEND

Swimming Pool | 2. Trailer/Caravan Parking (7.8 x 3.8)
Driveway Parking | 4. Garden Shed
Swater Tank | 6. Covered Patio | 7. BBQ
H. Shade Sail Parking

### 31 Sea Eagle Drive BURLEIGH WATERS

803m<sup>2</sup>

4 Bed + Study Nook

2 Both

2 Car +1 Shade Sall

Internal 287m<sup>2</sup> Patios & Porch 27m<sup>2</sup> Total 314m<sup>2</sup> or 34 Square