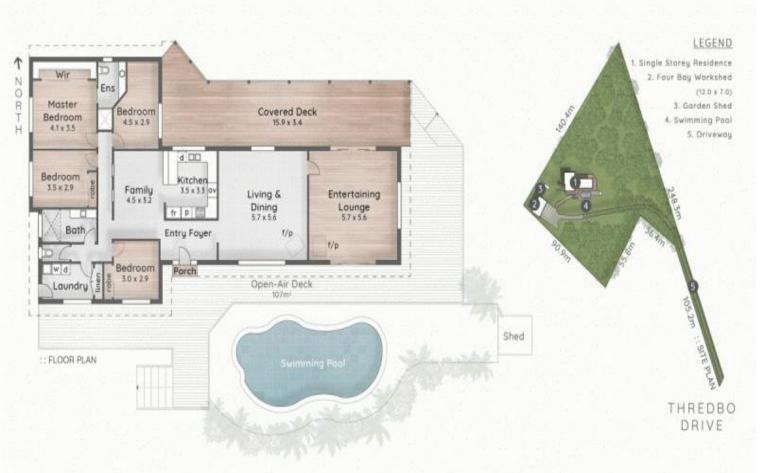

## **60a Thredbo Drive, Worongary**

Just 4 minutes drive to Worongary Village and just a couple minutes more to Robina Town Centre, this huge 1.12 hectare property with a 27sq residence offers the perks (and privacy) of acreage living whilst being close to literally EVERYTHING. First time offered in over 25 years, our sellers will especially miss the tight-knit community and neighbourly spirit of the surrounding streets. It's a friendly enclave where birds and kangaroos are free to roam and the pace is relaxed and quiet. It has space galore with potential to store your boat or caravan and there is also a huge shed for your work or serious hobbies.

1.12 Hectares A Bed 😉 2 Both 4 Car

Internal 197m<sup>2</sup> | Decks & Porch 165m<sup>2</sup> | Total 255m<sup>2</sup> or 27 Squares

Workshed 85m<sup>1</sup>

Kevin Brown 0417 648 001

The overall presentation tyle, layout, integers, from, healymore, calculus and homeology are subject to mich suspensive of Pew Design Concepts. No committee puredocing no state of the presentation of the committee of the presentation of the presentation of the presentation of the puredocing notice of the presentation of the puredocing notice of the presentation of the puredocing notice of the