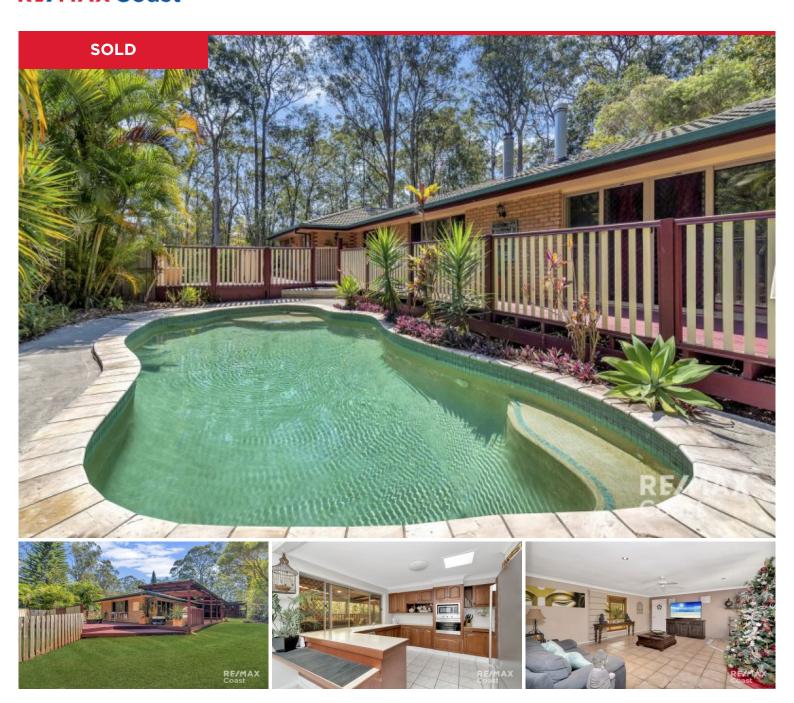

## **60a Thredbo Drive, Worongary**

Just 4 minutes drive to Worongary Village and just a couple minutes more to Robina Town Centre, this huge 1.12 hectare property with a 27sq residence offers the perks (and privacy) of acreage living whilst being close to literally EVERYTHING. First time offered in over 25 years, our sellers will especially miss the tight-knit community and neighbourly spirit of the surrounding streets. It's a friendly enclave where birds and kangaroos are free to roam and the pace is relaxed and quiet. It has space galore with potential to store your boat or caravan and there is also a huge shed for your work or serious hobbies.

Brick and tile with scope to add your own touches, the pool is ready for summer and the la...

\$625,000 Price:

View: https://remaxcoast.com.au/5185245

**Kevin Brown** M 0417648001

0468643571 RE/MAX Coast

60A Thredbo Drive WORONGARY