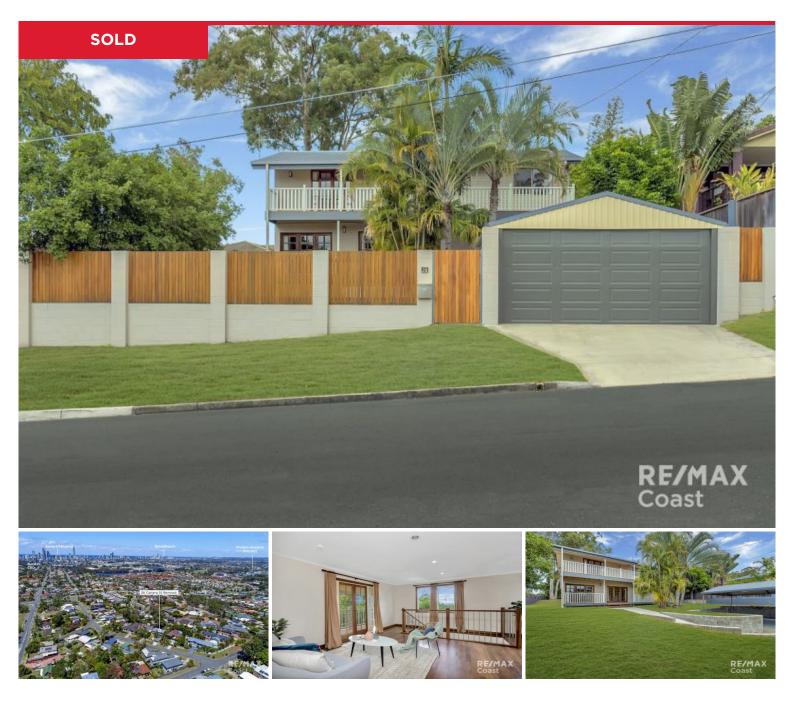

## 26 Canara Street, Benowa

Sunny and north facing on a sprawling 809m2 block this double-storey residence in an upmarket pocket of Benowa is full of character and possibilities. Much loved by its current family for over 13 years it is now ready for the next chapter. Distinct living spaces and bedrooms on each level lend this property to the idea of dual living or a home that would accommodate a multi-generational family.

With potential side access and plenty of open lawn area there is also room for sheds, pools or play equipment. Inside the property is generously proportioned and has a sense of warmth with beautiful timber features. Enjoy mornings or afternoons from your front or rear decks and take in the stunning evening lights of the Surfers Skyline. ...