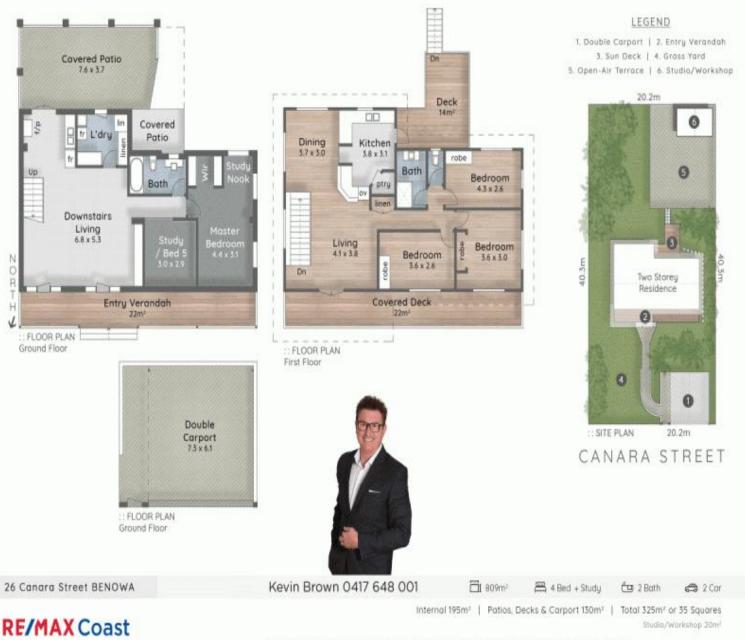

## 26 Canara Street, Benowa

Sunny and north facing on a sprawling 809m2 block this double-storey residence in an upmarket pocket of Benowa is full of character and possibilities. Much loved by its current family for over 13 years it is now ready for the next chapter. Distinct living spaces and bedrooms on each level lend this property to the idea of dual living or a home that would accommodate a multi-generational family.

With potential side access and plenty of open lawn area there is also room for sheds, pools or play equipment. Inside the property is generously proportioned and has a sense of warmth with beautiful timber features. Enjoy mornings or afternoons from your front or rear decks and take in the stunning evening lights of the Surfers Skyline. ...

Kevin Brown 0417 648 001

The overall presentation made, layout, magney, lotte, lawlapmond, tablean and terminology are todated to strict capacity of Pow Design Common. No ownership is taken for building design. All measurements are approximate & individuals should rely on their pant information. This are non-in-particularlypeconcepts.com.ave