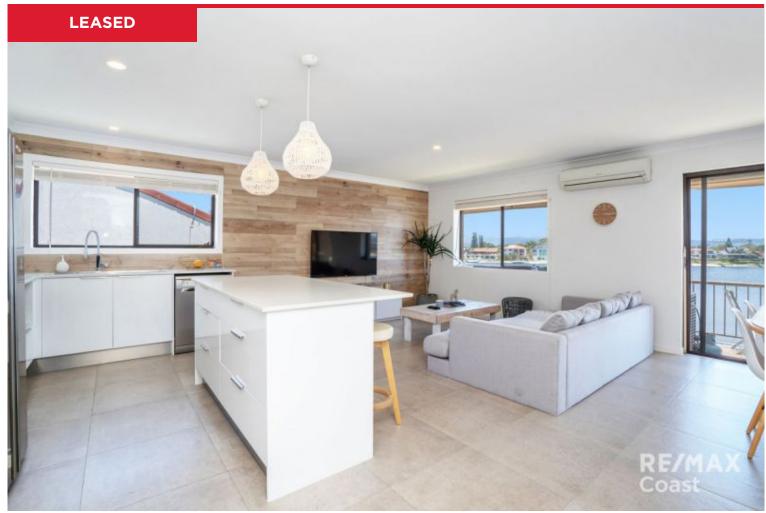

## 9/33-35 Duet Drive, Mermaid Waters

(INCLUDES WATER) Immaculate, as new and with wide water views over Lake Intrepid, this apartment is simply stunning. Fully furnished down to the cookware and cutlery, you can move straight in and unpack.