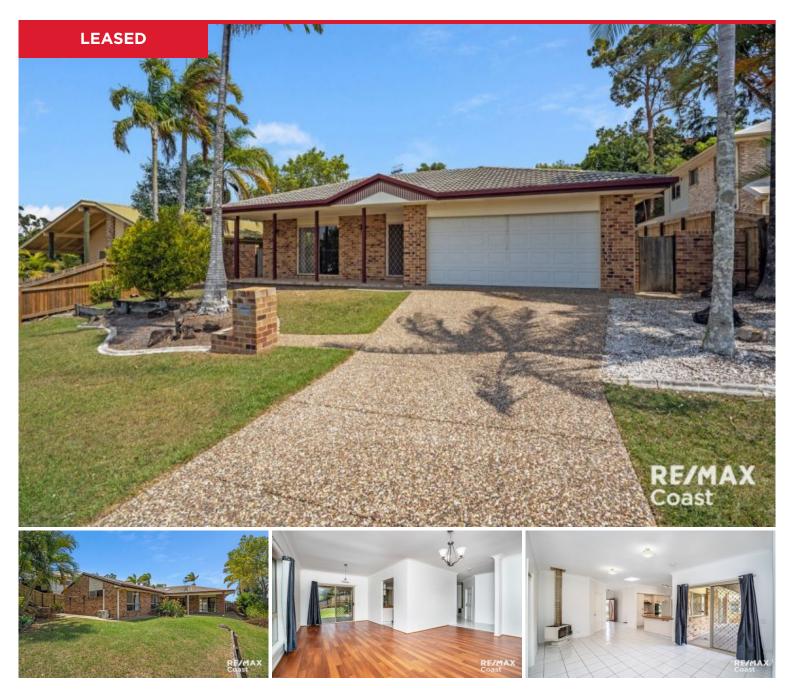

## 35 Nollamara Drive, Elanora

With 2 living areas, a decent yard and A/C just in time for Summer, this family home in an upmarket street is literally minutes from everything you need. Less than 4 minutes drive from the school, The Pines Shopping Centre and the surf this is a comfortable home in an A1 location. FEATURES

- No carpet (tiles and floating floors throughout)
- A/C to master bedroom and lounge
- 2 Living areas (formal lounge and meals)
- Fully fenced rear yard with garden shed
- Double lock up garage
- Ensuite to master bedroom...
- ...