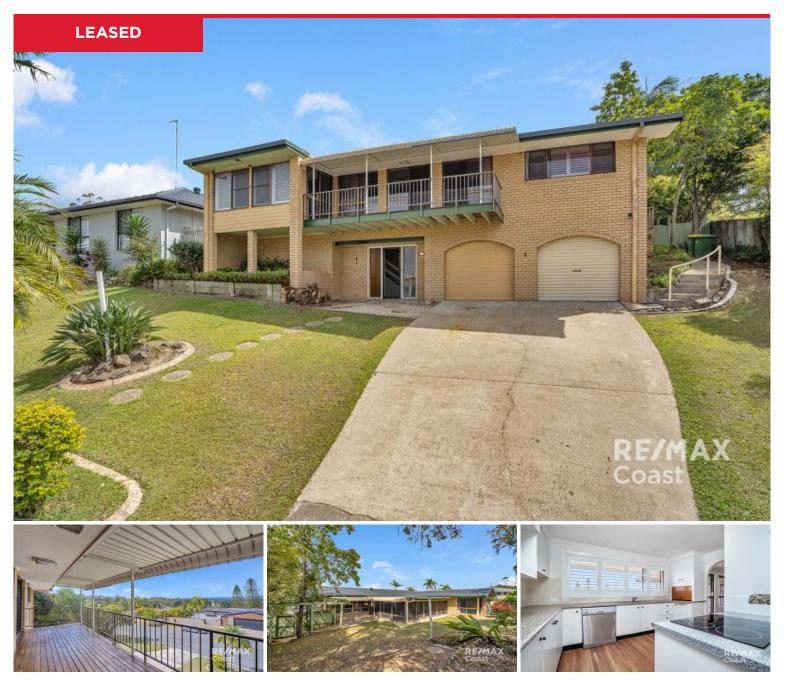

## 6 Mulyan Place, Ashmore

Recently updated with new carpets, blinds and paint this highset home with fantastic hinterland views from the balcony is situated within a quiet pocket close to Benowa Village Shopping Centre and Royal Pines.

- FEATURES
- Huge master bedroom with A/C and ensuite
- Bedrooms with fans and built in robes
- 3 Living areas including Lounge / Dining / Enclosed Patio - Small fenced yard
- Double lock up garage with remote to one side and button access to the other
- Storage room / workshop off the garage...
- ...